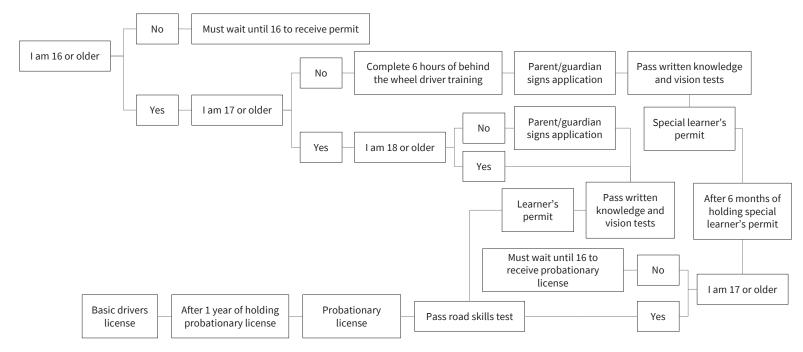

based on the best publicly available data as of 2022, and should not be used to guide drivers in current state practices as these requirements may have changed since 2022. For any clarification of current state requirements please follow-up with the individual state licensing agency.

#### S1: Alabama



## S2: Alaska



# S3: Arkansas



## S4: Arizona



### S5: California





#### S7: Connecticut



## S8: Delaware







## S11: Hawai'i



### S12: Idaho





## S14: Indiana



#### S15: Iowa



### S16: Kansas



# S17: Kentucky



### S18: Louisiana





# S20: Maryland



### S21: Massachusetts



# S22: Michigan



### S23: Minnesota



# S24: Mississippi



## S25: Missouri



### S26: Montana



### S27: Nebraska



### S28: Nevada



# S29: New Hampshire



# S30: New Jersey



### S31: New Mexico



### S32: New York



# S33: North Carolina



## S34: North Dakota



## S35: Ohio



# S36: Oklahoma



### S37: Oregon



# S38: Pennsylvania



# S39: Rhode Island



## S40: South Carolina



#### S41: South Dakota



#### S42: Tennessee



#### S43: Texas



#### S44: Utah



#### S45: Vermont



# S46: Virginia



## S47: Washington



## S48: West Virginia



#### S49: Wisconsin



## S50: Wyoming