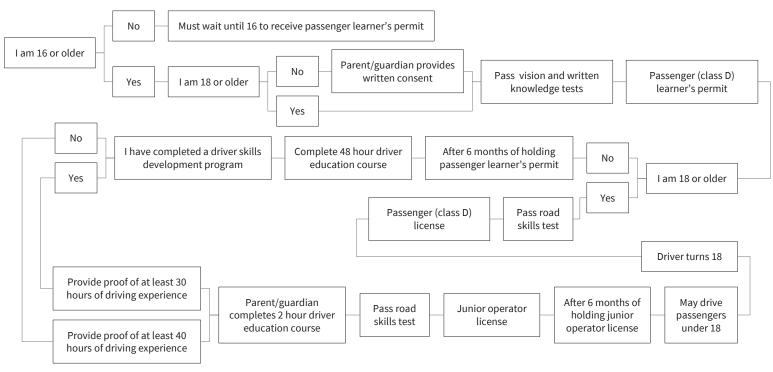

#### State by State Process to Obtain a Driver's License

\*These figures were created based on the best publicly available data as of 2022, and should not be used to guide drivers in current state practices as these requirements may have changed since 2022. For any clarification of current state requirements please follow-up with the individual state licensing agency.

#### S1: Alabama



## S2: Alaska



# S3: Arkansas



## S4: Arizona



### S5: California





#### S7: Connecticut



## S8: Delaware







## S11: Hawai'i



### S12: Idaho





## S14: Indiana



#### S15: Iowa



### S16: Kansas



# S17: Kentucky



### S18: Louisiana





# S20: Maryland



### S21: Massachusetts



# S22: Michigan



### S23: Minnesota



# S24: Mississippi



## S25: Missouri



### S26: Montana



### S27: Nebraska



### S28: Nevada



# S29: New Hampshire



# S30: New Jersey



### S31: New Mexico



### S32: New York



# S33: North Carolina



## S34: North Dakota



## S35: Ohio



# S36: Oklahoma



### S37: Oregon



# S38: Pennsylvania



# S39: Rhode Island



## S40: South Carolina



#### S41: South Dakota



#### S42: Tennessee



#### S43: Texas



#### S44: Utah



#### S45: Vermont



# S46: Virginia



## S47: Washington



## S48: West Virginia



#### S49: Wisconsin



## S50: Wyoming