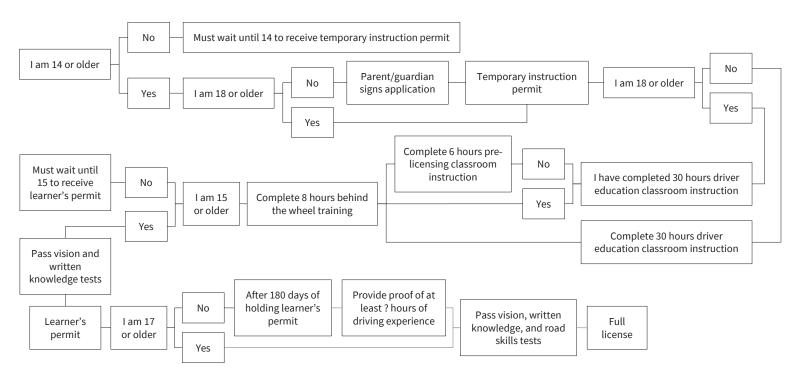

#### State by State Process to Obtain a Driver's License

\*These figures were created based on the best publicly available data as of 2022, and should not be used to guide drivers in current state practices as these requirements may have changed since 2022. For any clarification of current state requirements please follow-up with the individual state licensing agency.

#### S1: Alabama



## S2: Alaska



# S3: Arkansas



## S4: Arizona



### S5: California





#### S7: Connecticut



## S8: Delaware







## S11: Hawai'i



### S12: Idaho





## S14: Indiana



#### S15: Iowa



### S16: Kansas



# S17: Kentucky



### S18: Louisiana





# S20: Maryland



### S21: Massachusetts



# S22: Michigan



### S23: Minnesota



# S24: Mississippi



## S25: Missouri



### S26: Montana



### S27: Nebraska



### S28: Nevada



# S29: New Hampshire



# S30: New Jersey



### S31: New Mexico



### S32: New York



# S33: North Carolina



## S34: North Dakota



## S35: Ohio



# S36: Oklahoma



### S37: Oregon



# S38: Pennsylvania



# S39: Rhode Island



## S40: South Carolina



#### S41: South Dakota



#### S42: Tennessee



#### S43: Texas



#### S44: Utah



#### S45: Vermont



# S46: Virginia



## S47: Washington



## S48: West Virginia



#### S49: Wisconsin



## S50: Wyoming