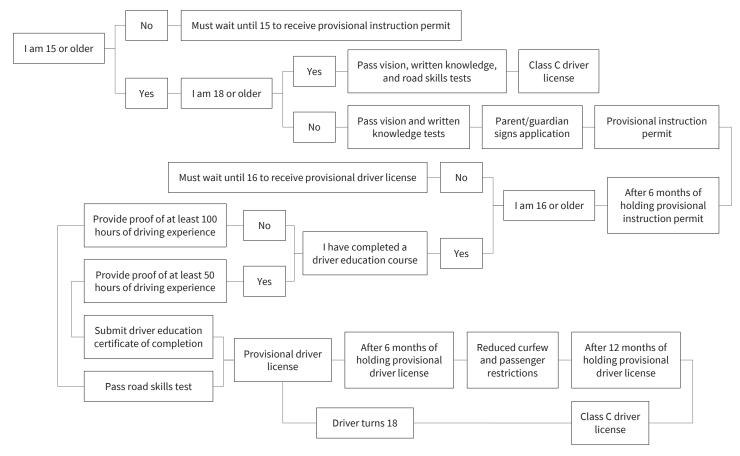

have changed since 2022. For any clarification of current state requirements please follow-up with the individual state licensing agency.

#### S1: Alabama



## S2: Alaska



# S3: Arkansas



## S4: Arizona



### S5: California





#### S7: Connecticut



## S8: Delaware







## S11: Hawai'i



### S12: Idaho





## S14: Indiana



#### S15: Iowa



### S16: Kansas



# S17: Kentucky



### S18: Louisiana





# S20: Maryland



### S21: Massachusetts



# S22: Michigan



### S23: Minnesota



# S24: Mississippi



## S25: Missouri



### S26: Montana



### S27: Nebraska



### S28: Nevada



# S29: New Hampshire



# S30: New Jersey



### S31: New Mexico



### S32: New York



# S33: North Carolina



## S34: North Dakota



## S35: Ohio



# S36: Oklahoma



### S37: Oregon



# S38: Pennsylvania



# S39: Rhode Island



## S40: South Carolina



#### S41: South Dakota



#### S42: Tennessee



#### S43: Texas



#### S44: Utah



#### S45: Vermont



# S46: Virginia



## S47: Washington



## S48: West Virginia



#### S49: Wisconsin



## S50: Wyoming