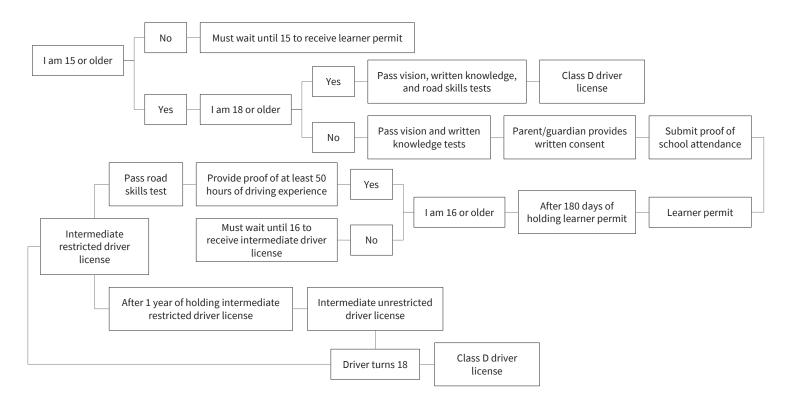

licensing agency.

#### S1: Alabama



## S2: Alaska



# S3: Arkansas



## S4: Arizona



### S5: California





#### S7: Connecticut



## S8: Delaware







## S11: Hawai'i



### S12: Idaho





## S14: Indiana



#### S15: Iowa



### S16: Kansas



# S17: Kentucky



### S18: Louisiana





# S20: Maryland



### S21: Massachusetts



# S22: Michigan



### S23: Minnesota



# S24: Mississippi



## S25: Missouri



### S26: Montana



### S27: Nebraska



### S28: Nevada



# S29: New Hampshire



# S30: New Jersey



### S31: New Mexico



### S32: New York



# S33: North Carolina



## S34: North Dakota



## S35: Ohio



# S36: Oklahoma



### S37: Oregon



# S38: Pennsylvania



# S39: Rhode Island



## S40: South Carolina



#### S41: South Dakota



#### S42: Tennessee



#### S43: Texas



#### S44: Utah



#### S45: Vermont



# S46: Virginia



## S47: Washington



## S48: West Virginia



#### S49: Wisconsin



## S50: Wyoming