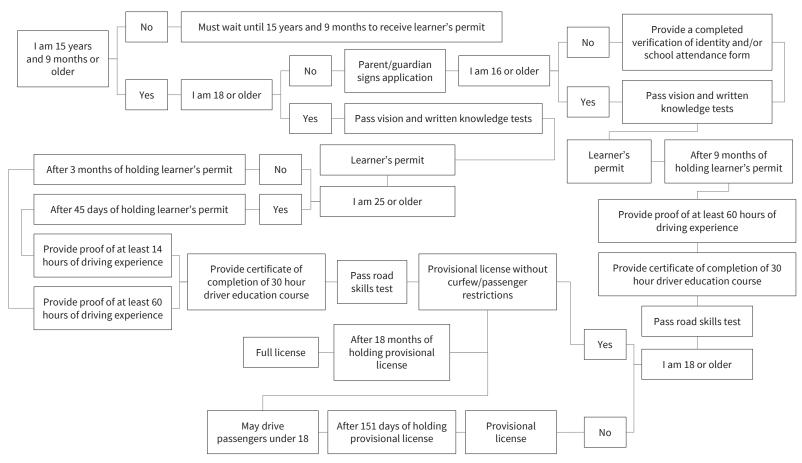

#### State by State Process to Obtain a Driver's License

\*These figures were created based on the best publicly available data as of 2022, and should not be used to guide drivers in current state practices as these requirements may have changed since 2022. For any clarification of current state requirements please follow-up with the individual state licensing agency.

#### S1: Alabama



## S2: Alaska



# S3: Arkansas



## S4: Arizona



### S5: California





#### S7: Connecticut



## S8: Delaware







## S11: Hawai'i



### S12: Idaho





## S14: Indiana



#### S15: Iowa



### S16: Kansas



# S17: Kentucky



### S18: Louisiana





# S20: Maryland



### S21: Massachusetts



# S22: Michigan



### S23: Minnesota



# S24: Mississippi



## S25: Missouri



### S26: Montana



### S27: Nebraska



### S28: Nevada



# S29: New Hampshire



# S30: New Jersey



### S31: New Mexico



### S32: New York



# S33: North Carolina



## S34: North Dakota



## S35: Ohio



# S36: Oklahoma



### S37: Oregon



# S38: Pennsylvania



# S39: Rhode Island



## S40: South Carolina



#### S41: South Dakota



#### S42: Tennessee



#### S43: Texas



#### S44: Utah



#### S45: Vermont



# S46: Virginia



## S47: Washington



## S48: West Virginia



#### S49: Wisconsin



## S50: Wyoming