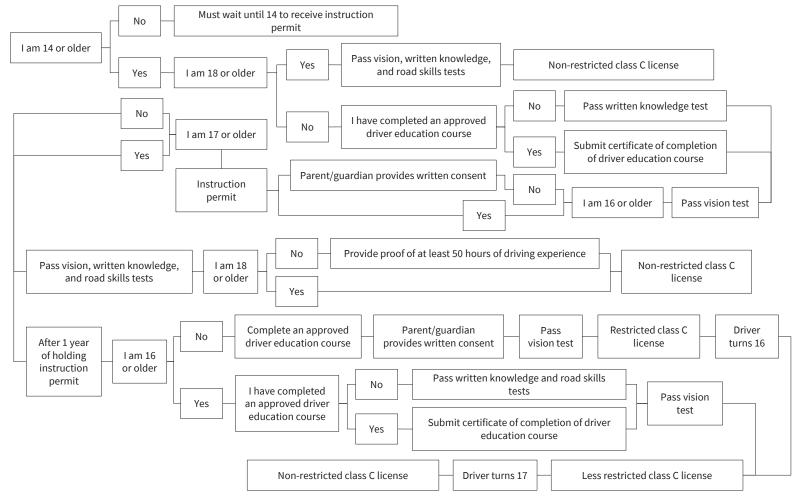

#### State by State Process to Obtain a Driver's License

\*These figures were created based on the best publicly available data as of 2022, and should not be used to guide drivers in current state practices as these requirements may have changed since 2022. For any clarification of current state requirements please follow-up with the individual state licensing agency.

#### S1: Alabama



## S2: Alaska



# S3: Arkansas



## S4: Arizona



### S5: California





#### S7: Connecticut



## S8: Delaware







## S11: Hawai'i



### S12: Idaho





## S14: Indiana



#### S15: Iowa



### S16: Kansas



# S17: Kentucky



### S18: Louisiana





# S20: Maryland



### S21: Massachusetts



# S22: Michigan



### S23: Minnesota



# S24: Mississippi



## S25: Missouri



### S26: Montana



### S27: Nebraska



### S28: Nevada



# S29: New Hampshire



# S30: New Jersey



### S31: New Mexico



### S32: New York



# S33: North Carolina



## S34: North Dakota



## S35: Ohio



# S36: Oklahoma



### S37: Oregon



# S38: Pennsylvania



# S39: Rhode Island



## S40: South Carolina



#### S41: South Dakota



#### S42: Tennessee



#### S43: Texas



#### S44: Utah



#### S45: Vermont



# S46: Virginia



## S47: Washington



## S48: West Virginia



#### S49: Wisconsin



## S50: Wyoming