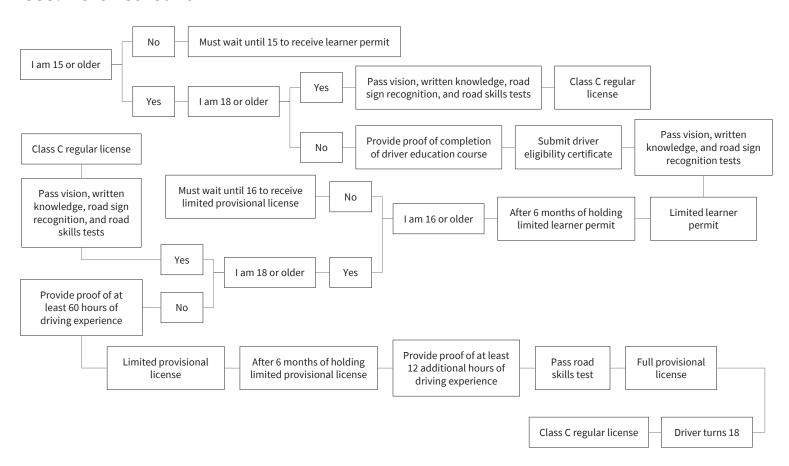

be used to guide drivers in current state practices as these requirements may have changed since 2022. For any clarification of current state requirements please follow-up with the individual state licensing agency.

#### S1: Alabama



## S2: Alaska



# S3: Arkansas



## S4: Arizona



### S5: California





#### S7: Connecticut



## S8: Delaware







## S11: Hawai'i



### S12: Idaho





## S14: Indiana



#### S15: Iowa



### S16: Kansas



# S17: Kentucky



### S18: Louisiana





# S20: Maryland



### S21: Massachusetts



# S22: Michigan



### S23: Minnesota



# S24: Mississippi



## S25: Missouri



### S26: Montana



### S27: Nebraska



### S28: Nevada



# S29: New Hampshire



# S30: New Jersey



### S31: New Mexico



### S32: New York



# S33: North Carolina



## S34: North Dakota



## S35: Ohio



# S36: Oklahoma



### S37: Oregon



# S38: Pennsylvania



# S39: Rhode Island



## S40: South Carolina



#### S41: South Dakota



#### S42: Tennessee



#### S43: Texas



#### S44: Utah



#### S45: Vermont



# S46: Virginia



## S47: Washington



## S48: West Virginia



#### S49: Wisconsin



## S50: Wyoming