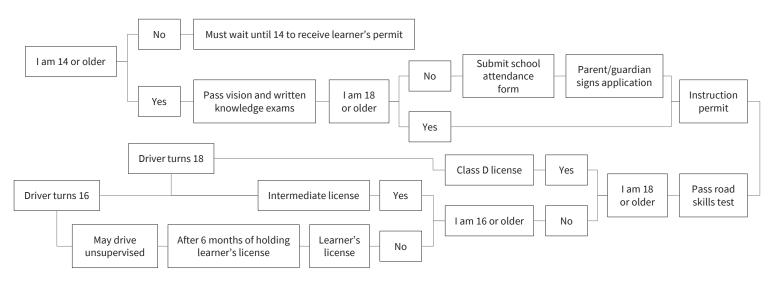

#### State by State Process to Obtain a Driver's License

\*These figures were created based on the best publicly available data as of 2022, and should not be used to guide drivers in current state practices as these requirements may have changed since 2022. For any clarification of current state requirements please follow-up with the individual state licensing agency.

#### S1: Alabama



## S2: Alaska



# S3: Arkansas



## S4: Arizona



### S5: California





#### S7: Connecticut



## S8: Delaware







## S11: Hawai'i



### S12: Idaho





## S14: Indiana



#### S15: Iowa



### S16: Kansas



# S17: Kentucky



### S18: Louisiana





# S20: Maryland



### S21: Massachusetts



# S22: Michigan



### S23: Minnesota



# S24: Mississippi



## S25: Missouri



### S26: Montana



### S27: Nebraska



### S28: Nevada



# S29: New Hampshire



# S30: New Jersey



### S31: New Mexico



### S32: New York



# S33: North Carolina



## S34: North Dakota



## S35: Ohio



# S36: Oklahoma



### S37: Oregon



# S38: Pennsylvania



# S39: Rhode Island



## S40: South Carolina



#### S41: South Dakota



#### S42: Tennessee



#### S43: Texas



#### S44: Utah



#### S45: Vermont



# S46: Virgi