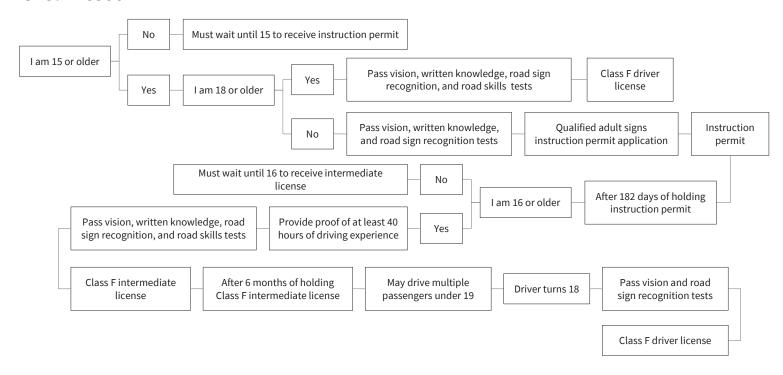

#### State by State Process to Obtain a Driver's License

\*These figures were created based on the best publicly available data as of 2022, and should not be used to guide drivers in current state practices as these requirements may have changed since 2022. For any clarification of current state requirements please follow-up with the individual state licensing agency.

#### S1: Alabama



## S2: Alaska



# S3: Arkansas



## S4: Arizona



### S5: California





#### S7: Connecticut



## S8: Delaware







## S11: Hawai'i



### S12: Idaho





## S14: Indiana



#### S15: Iowa



### S16: Kansas



# S17: Kentucky



### S18: Louisiana





# S20: Maryland



### S21: Massachusetts



# S22: Michigan



### S23: Minnesota



# S24: Mississippi



## S25: Missouri



### S26: Montana



### S27: Nebraska



### S28: Nevada



# S29: New Hampshire



# S30: New Jersey



### S31: New Mexico



### S32: New York



# S33: North Carolina



## S34: North Dakota



## S35: Ohio



# S36: Oklahoma



### S37: Oregon



# S38: Pennsylvania



# S39: Rhode Island



## S40: South Carolina



#### S41: South Dakota



#### S42: Tennessee



#### S43: Texas



#### S44: Utah



#### S45: Vermont



# S46: Virginia



## S47: Washington



## S48: West Virginia



#### S49: Wisconsin



## S50: Wyoming