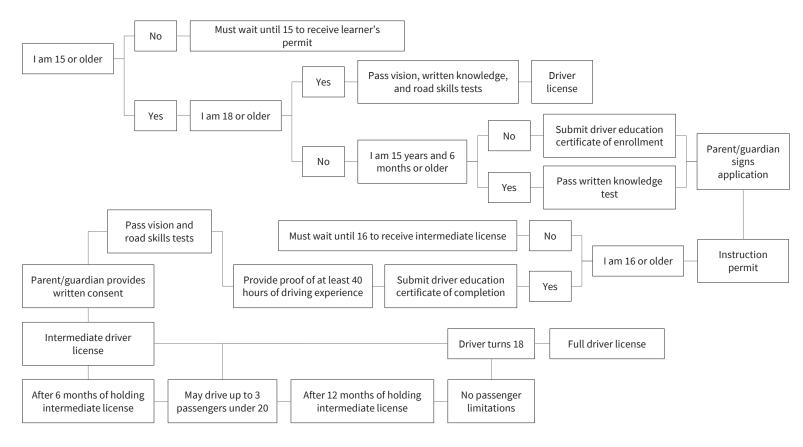

California





#### S7: Connecticut



## S8: Delaware







## S11: Hawai'i



### S12: Idaho





## S14: Indiana



#### S15: Iowa



### S16: Kansas



# S17: Kentucky



### S18: Louisiana





# S20: Maryland



### S21: Massachusetts



# S22: Michigan



### S23: Minnesota



# S24: Mississippi



## S25: Missouri



### S26: Montana



### S27: Nebraska



### S28: Nevada



# S29: New Hampshire



# S30: New Jersey



### S31: New Mexico



### S32: New York



# S33: North Carolina



## S34: North Dakota



## S35: Ohio



# S36: Oklahoma



### S37: Oregon



# S38: Pennsylvania



# S39: Rhode Island



## S40: South Carolina



#### S41: South Dakota



#### S42: Tennessee



#### S43: Texas



#### S44: Utah



#### S45: Vermont



# S46: Virginia



## S47: Washington



## S48: West Virginia



#### S49: Wisconsin



## S50: Wyoming