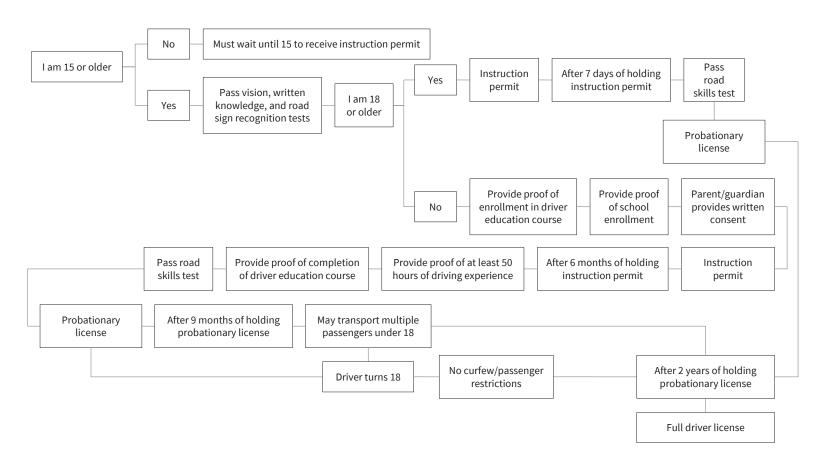

Delaware







## S11: Hawai'i



### S12: Idaho





## S14: Indiana



#### S15: Iowa



### S16: Kansas



# S17: Kentucky



### S18: Louisiana





# S20: Maryland



### S21: Massachusetts



# S22: Michigan



### S23: Minnesota



# S24: Mississippi



## S25: Missouri



### S26: Montana



### S27: Nebraska



### S28: Nevada



# S29: New Hampshire



# S30: New Jersey



### S31: New Mexico



### S32: New York



# S33: North Carolina



## S34: North Dakota



## S35: Ohio



# S36: Oklahoma



### S37: Oregon



# S38: Pennsylvania



# S39: Rhode Island



## S40: South Carolina



#### S41: South Dakota



#### S42: Tennessee



#### S43: Texas



#### S44: Utah



#### S45: Vermont



# S46: Virginia



## S47: Washington



## S48: West Virginia



#### S49: Wisconsin



## S50: Wyoming