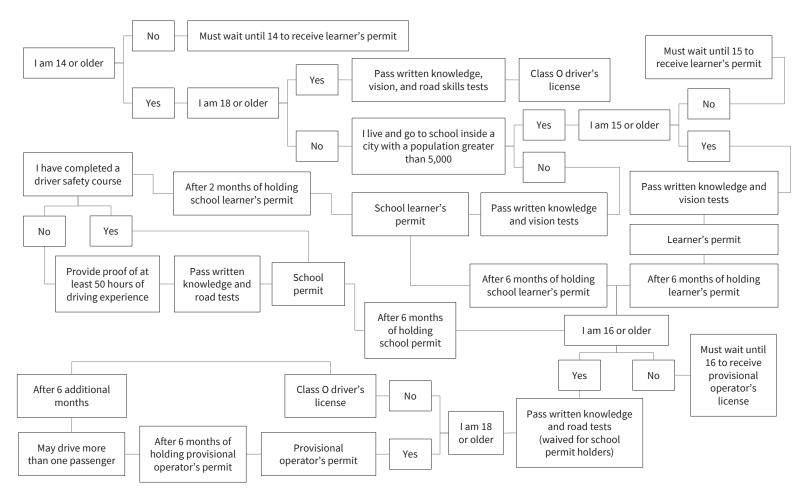

ocess to Obtain a Driver's License

\*These figures were created based on the best publicly available data as of 2022, and should not be used to guide drivers in current state practices as these requirements may have changed since 2022. For any clarification of current state requirements please follow-up with the individual state licensing agency.

#### S1: Alabama



## S2: Alaska



# S3: Arkansas



## S4: Arizona



### S5: California





#### S7: Connecticut



## S8: Delaware







## S11: Hawai'i



### S12: Idaho





## S14: Indiana



#### S15: Iowa



### S16: Kansas



# S17: Kentucky



### S18: Louisiana





# S20: Maryland



### S21: Massachusetts



# S22: Michigan



### S23: Minnesota



# S24: Mississippi



## S25: Missouri



### S26: Montana



### S27: Nebraska



### S28: Nevada



# S29: New Hampshire



# S30: New Jersey



### S31: New Mexico



### S32: New York



# S33: North Carolina



## S34: North Dakota



## S35: Ohio



# S36: Oklahoma



### S37: Oregon



# S38: Pennsylvania



# S39: Rhode Island



## S40: South Carolina



#### S41: South Dakota



#### S42: Tennessee



#### S43: Texas



#### S44: Utah



#### S45: Vermont



# S46: Virginia



## S47: Washington



## S48: West Virginia



#### S49: Wisconsin



## S50: Wyoming