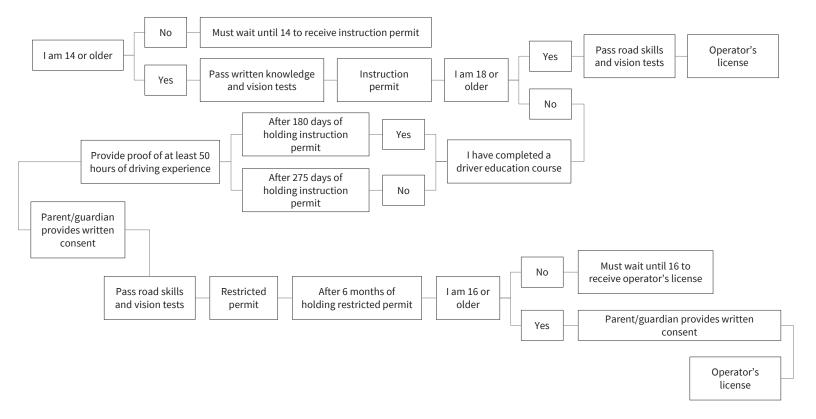

h the individual state licensing agency.

#### S1: Alabama



## S2: Alaska



# S3: Arkansas



## S4: Arizona



### S5: California





#### S7: Connecticut



## S8: Delaware







## S11: Hawai'i



### S12: Idaho





## S14: Indiana



#### S15: Iowa



### S16: Kansas



# S17: Kentucky



### S18: Louisiana





# S20: Maryland



### S21: Massachusetts



# S22: Michigan



### S23: Minnesota



# S24: Mississippi



## S25: Missouri



### S26: Montana



### S27: Nebraska



### S28: Nevada



# S29: New Hampshire



# S30: New Jersey



### S31: New Mexico



### S32: New York



# S33: North Carolina



## S34: North Dakota



## S35: Ohio



# S36: Oklahoma



### S37: Oregon



# S38: Pennsylvania



# S39: Rhode Island



## S40: South Carolina



#### S41: South Dakota



#### S42: Tennessee



#### S43: Texas



#### S44: Utah



#### S45: Vermont



# S46: Virginia



## S47: Washington



## S48: West Virginia



#### S49: Wisconsin



## S50: Wyoming