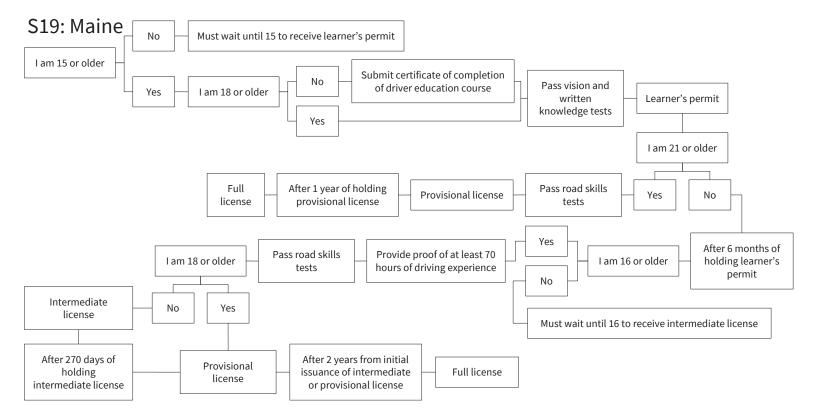

#### State by State Process to Obtain a Driver's License

\*These figures were created based on the best publicly available data as of 2022, and should not be used to guide drivers in current state practices as these requirements may have changed since 2022. For any clarification of current state requirements please follow-up with the individual state licensing agency.

#### S1: Alabama



## S2: Alaska



# S3: Arkansas



## S4: Arizona



### S5: California





#### S7: Connecticut



## S8: Delaware







## S11: Hawai'i



### S12: Idaho





## S14: Indiana



#### S15: Iowa



### S16: Kansas



# S17: Kentucky



### S18: Louisiana





# S20: Maryland



### S21: Massachusetts



# S22: Michigan



### S23: Minnesota



# S24: Mississippi



## S25: Missouri



### S26: Montana



### S27: Nebraska



### S28: Nevada



# S29: New Hampshire



# S30: New Jersey



### S31: New Mexico



### S32: New York



# S33: North Carolina



## S34: North Dakota



## S35: Ohio



# S36: Oklahoma



### S37: Oregon



# S38: Pennsylvania



# S39: Rhode Island



## S40: South Carolina



#### S41: South Dakota



#### S42: Tennessee



#### S43: Texas



#### S44: Utah



#### S45: Vermont



# S46: Virginia



## S47: Washington



## S48: West Virginia



#### S49: Wisconsin



## S50: Wyoming