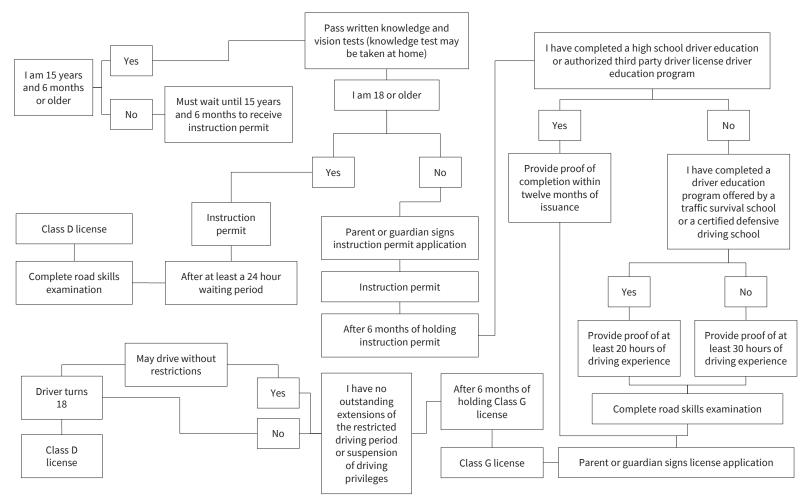

#### State by State Process to Obtain a Driver's License

\*These figures were created based on the best publicly available data as of 2022, and should not be used to guide drivers in current state practices as these requirements may have changed since 2022. For any clarification of current state requirements please follow-up with the individual state licensing agency.

#### S1: Alabama



## S2: Alaska



# S3: Arkansas



## S4: Arizona



### S5: California





#### S7: Connecticut



## S8: Delaware







## S11: Hawai'i



### S12: Idaho





## S14: Indiana



#### S15: Iowa



### S16: Kansas



# S17: Kentucky



### S18: Louisiana





# S20: Maryland



### S21: Massachusetts



# S22: Michigan



### S23: Minnesota



# S24: Mississippi



## S25: Missouri



### S26: Montana



### S27: Nebraska



### S28: Nevada



# S29: New Hampshire



# S30: New Jersey



### S31: New Mexico



### S32: New York



# S33: North Carolina



## S34: North Dakota



## S35: Ohio



# S36: Oklahoma



### S37: Oregon



# S38: Pennsylvania



# S39: Rhode Island



## S40: South Carolina



#### S41: South Dakota



#### S42: Tennessee



#### S43: Texas



#### S44: Utah



#### S45: Vermont



# S46: Virginia



## S47: Was