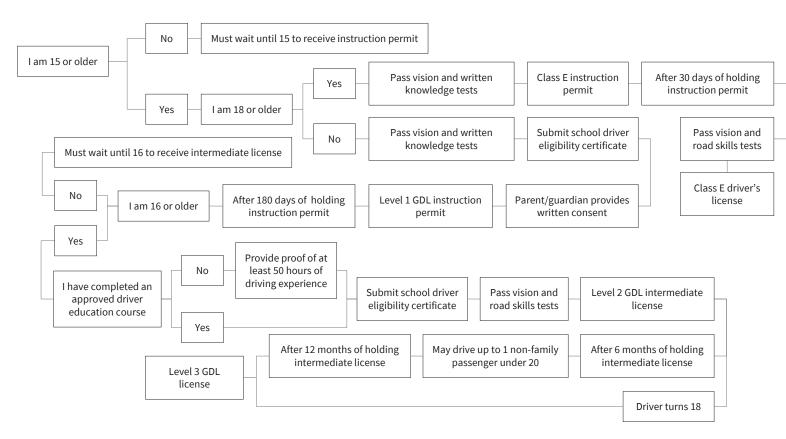

Connecticut



## S8: Delaware







## S11: Hawai'i



### S12: Idaho





## S14: Indiana



#### S15: Iowa



### S16: Kansas



# S17: Kentucky



### S18: Louisiana





# S20: Maryland



### S21: Massachusetts



# S22: Michigan



### S23: Minnesota



# S24: Mississippi



## S25: Missouri



### S26: Montana



### S27: Nebraska



### S28: Nevada



# S29: New Hampshire



# S30: New Jersey



### S31: New Mexico



### S32: New York



# S33: North Carolina



## S34: North Dakota



## S35: Ohio



# S36: Oklahoma



### S37: Oregon



# S38: Pennsylvania



# S39: Rhode Island



## S40: South Carolina



#### S41: South Dakota



#### S42: Tennessee



#### S43: Texas



#### S44: Utah



#### S45: Vermont



# S46: Virginia



## S47: Washington



## S48: West Virginia



#### S49: Wisconsin



## S50: Wyoming