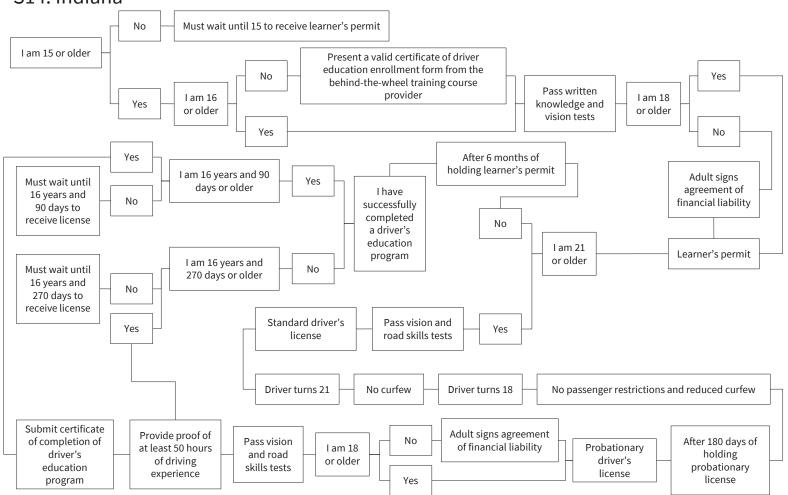

#### State by State Process to Obtain a Driver's License

\*These figures were created based on the best publicly available data as of 2022, and should not be used to guide drivers in current state practices as these requirements may have changed since 2022. For any clarification of current state requirements please follow-up with the individual state licensing agency.

#### S1: Alabama



## S2: Alaska



# S3: Arkansas



## S4: Arizona



### S5: California





#### S7: Connecticut



## S8: Delaware







## S11: Hawai'i



### S12: Idaho





## S14: Indiana



#### S15: Iowa



### S16: Kansas



# S17: Kentucky



### S18: Louisiana





# S20: Maryland



### S21: Massachusetts



# S22: Michigan



### S23: Minnesota



# S24: Mississippi



## S25: Missouri



### S26: Montana



### S27: Nebraska



### S28: Nevada



# S29: New Hampshire



# S30: New Jersey



### S31: New Mexico



### S32: New York



# S33: North Carolina



## S34: North Dakota



## S35: Ohio



# S36: Oklahoma



### S37: Oregon



# S38: Pennsylvania



# S39: Rhode Island



## S40: South Carolina



#### S41: South Dakota



#### S42: Tennessee



#### S43: Texas



#### S44: Utah



#### S45: Vermont



# S46: Virginia



## S47: Washington



## S48: West Virginia



#### S49: Wisconsin



## S50: Wyoming