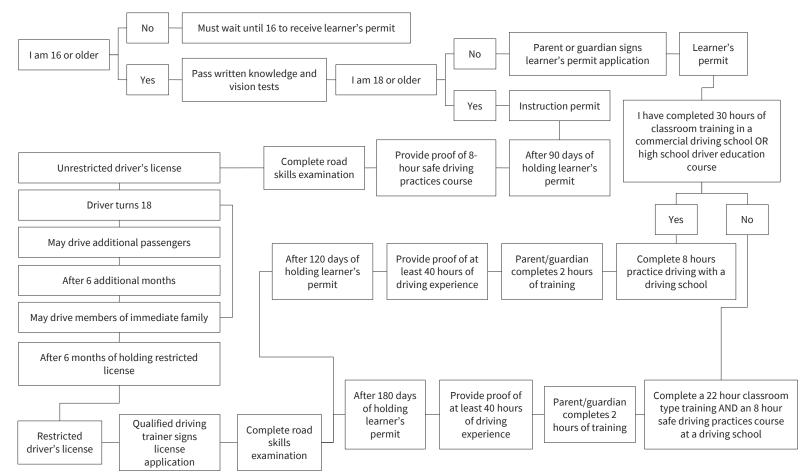

#### State by State Process to Obtain a Driver's License

\*These figures were created based on the best publicly available data as of 2022, and should not be used to guide drivers in current state practices as these requirements may have changed since 2022. For any clarification of current state requirements please follow-up with the individual state licensing agency.

#### S1: Alabama



## S2: Alaska



# S3: Arkansas



## S4: Arizona



### S5: California





#### S7: Connecticut



## S8: Delaware







## S11: Hawai'i



### S12: Idaho





## S14: Indiana



#### S15: Iowa



### S16: Kansas



# S17: Kentucky



### S18: Louisiana





# S20: Maryland



### S21: Massachusetts



# S22: Michigan



### S23: Minnesota



# S24: Mississippi



## S25: Missouri



### S26: Montana



### S27: Nebraska



### S28: Nevada



# S29: New Hampshire



# S30: New Jersey



### S31: New Mexico



### S32: New York



# S33: North Carolina



## S34: North Dakota



## S35: Ohio



# S36: Oklahoma



### S37: Oregon



# S38: Pennsylvania



# S39: Rhode Island



## S40: South Carolina



#### S41: South Dakota



#### S42: Tennessee



#### S43: Texas



#### S44: Utah



#### S45: Vermont



# S46: Virginia



## S47: Washington



## S48: West Virginia



#### S49: Wi