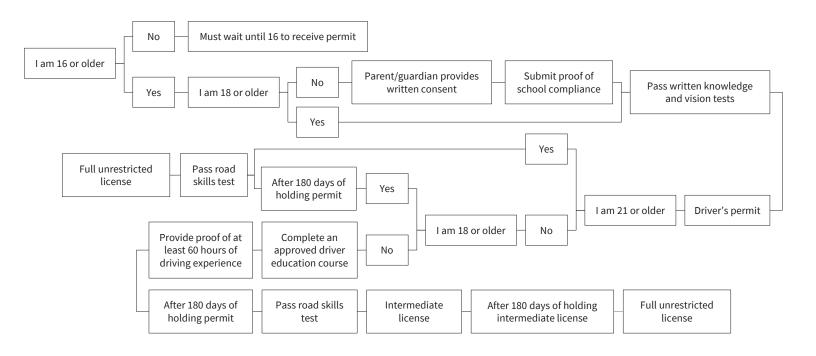

#### State by State Process to Obtain a Driver's License

\*These figures were created based on the best publicly available data as of 2022, and should not be used to guide drivers in current state practices as these requirements may have changed since 2022. For any clarification of current state requirements please follow-up with the individual state licensing agency.

#### S1: Alabama



## S2: Alaska



# S3: Arkansas



## S4: Arizona



### S5: California





#### S7: Connecticut



## S8: Delaware







## S11: Hawai'i



### S12: Idaho





## S14: Indiana



#### S15: Iowa



### S16: Kansas



# S17: Kentucky



### S18: Louisiana





# S20: Maryland



### S21: Massachusetts



# S22: Michigan



### S23: Minnesota



# S24: Mississippi



## S25: Missouri



### S26: Montana



### S27: Nebraska



### S28: Nevada



# S29: New Hampshire



# S30: New Jersey



### S31: New Mexico



### S32: New York



# S33: North Carolina



## S34: North Dakota



## S35: Ohio



# S36: Oklahoma



### S37: Oregon



# S38: Pennsylvania



# S39: Rhode Island



## S40: South Carolina



#### S41: South Dakota



#### S42: Tennessee



#### S43: Texas



#### S44: Utah



#### S45: Vermont



# S46: Virginia



## S47: Washington



## S48: West Virginia



#### S49: Wisconsin



## S50: Wyoming