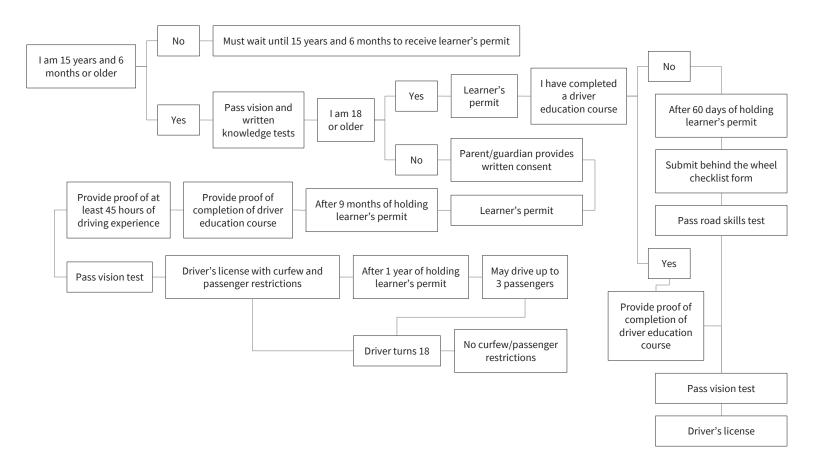

S4: Arizona



### S5: California





#### S7: Connecticut



## S8: Delaware







## S11: Hawai'i



### S12: Idaho





## S14: Indiana



#### S15: Iowa



### S16: Kansas



# S17: Kentucky



### S18: Louisiana





# S20: Maryland



### S21: Massachusetts



# S22: Michigan



### S23: Minnesota



# S24: Mississippi



## S25: Missouri



### S26: Montana



### S27: Nebraska



### S28: Nevada



# S29: New Hampshire



# S30: New Jersey



### S31: New Mexico



### S32: New York



# S33: North Carolina



## S34: North Dakota



## S35: Ohio



# S36: Oklahoma



### S37: Oregon



# S38: Pennsylvania



# S39: Rhode Island



## S40: South Carolina



#### S41: South Dakota



#### S42: Tennessee



#### S43: Texas



#### S44: Utah



#### S45: Vermont



# S46: Virginia



## S47: Washington



## S48: West Virginia



#### S49: Wisconsin



## S50: Wyoming