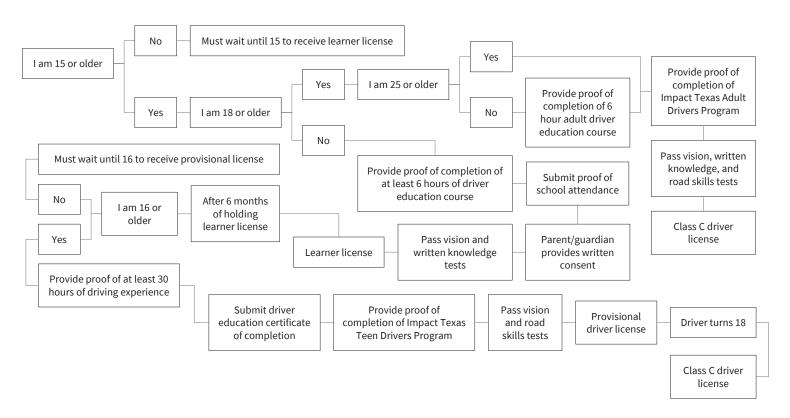

#### S1: Alabama



## S2: Alaska



# S3: Arkansas



## S4: Arizona



### S5: California





#### S7: Connecticut



## S8: Delaware







## S11: Hawai'i



### S12: Idaho





## S14: Indiana



#### S15: Iowa



### S16: Kansas



# S17: Kentucky



### S18: Louisiana





# S20: Maryland



### S21: Massachusetts



# S22: Michigan



### S23: Minnesota



# S24: Mississippi



## S25: Missouri



### S26: Montana



### S27: Nebraska



### S28: Nevada



# S29: New Hampshire



# S30: New Jersey



### S31: New Mexico



### S32: New York



# S33: North Carolina



## S34: North Dakota



## S35: Ohio



# S36: Oklahoma



### S37: Oregon



# S38: Pennsylvania



# S39: Rhode Island



## S40: South Carolina



#### S41: South Dakota



#### S42: Tennessee



#### S43: Texas



#### S44: Utah



#### S45: Vermont



# S46: Virginia



## S47: Washington



## S48: West Virginia



#### S49: Wisconsin



## S50: Wyoming