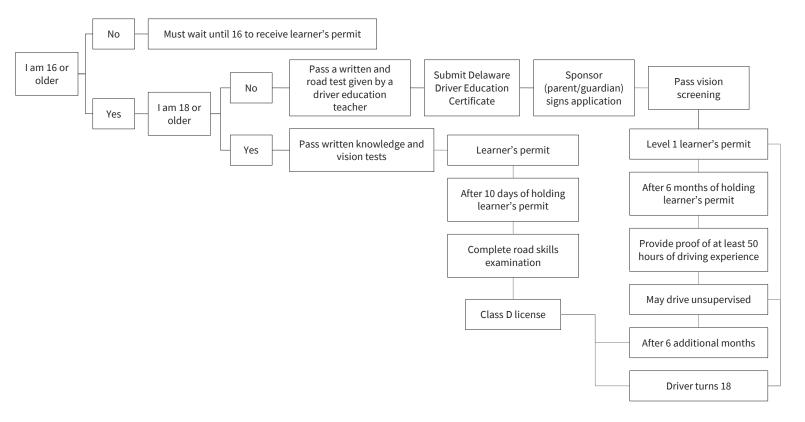

#### State by State Process to Obtain a Driver's License

\*These figures were created based on the best publicly available data as of 2022, and should not be used to guide drivers in current state practices as these requirements may have changed since 2022. For any clarification of current state requirements please follow-up with the individual state licensing agency.

#### S1: Alabama



## S2: Alaska



# S3: Arkansas



## S4: Arizona



### S5: California





#### S7: Connecticut



## S8: Delaware







## S11: Hawai'i



### S12: Idaho





## S14: Indiana



#### S15: Iowa



### S16: Kansas



# S17: Kentucky



### S18: Louisiana





# S20: Maryland



### S21: Massachusetts



# S22: Michigan



### S23: Minnesota



# S24: Mississippi



## S25: Missouri



### S26: Montana



### S27: Nebraska



### S28: Nevada



# S29: New Hampshire



# S30: New Jersey



### S31: New Mexico



### S32: New York



# S33: North Carolina



## S34: North Dakota



## S35: Ohio



# S36: Oklahoma



### S37: Oregon



# S38: Pennsylvania



# S39: Rhode Island



## S40: South Carolina



#### S41: South Dakota



#### S42: Tennessee



#### S43: Texas



#### S44: Utah



#### S45: Vermont



# S46: Virginia



## S47: Washington



## S48: West Virginia



#### S49: Wisconsin



## S50: