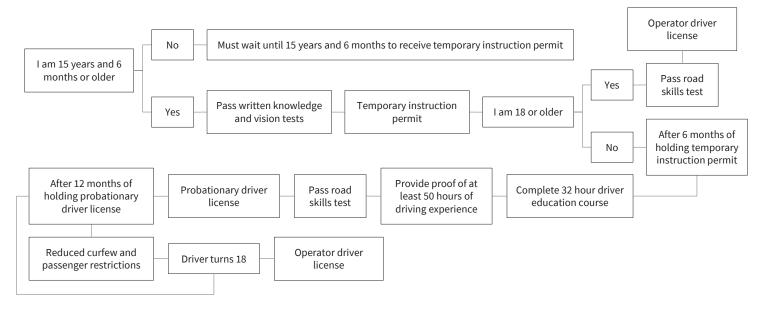

te practices as these requirements may have changed since 2022. For any clarification of current state requirements please follow-up with the individual state licensing agency.

#### S1: Alabama



## S2: Alaska



# S3: Arkansas



## S4: Arizona



### S5: California





#### S7: Connecticut



## S8: Delaware







## S11: Hawai'i



### S12: Idaho





## S14: Indiana



#### S15: Iowa



### S16: Kansas



# S17: Kentucky



### S18: Louisiana





# S20: Maryland



### S21: Massachusetts



# S22: Michigan



### S23: Minnesota



# S24: Mississippi



## S25: Missouri



### S26: Montana



### S27: Nebraska



### S28: Nevada



# S29: New Hampshire



# S30: New Jersey



### S31: New Mexico



### S32: New York



# S33: North Carolina



## S34: North Dakota



## S35: Ohio



# S36: Oklahoma



### S37: Oregon



# S38: Pennsylvania



# S39: Rhode Island



## S40: South Carolina



#### S41: South Dakota



#### S42: Tennessee



#### S43: Texas



#### S44: Utah



#### S45: Vermont



# S46: Virginia



## S47: Washington



## S48: West Virginia



#### S49: Wisconsin



## S50: Wyoming