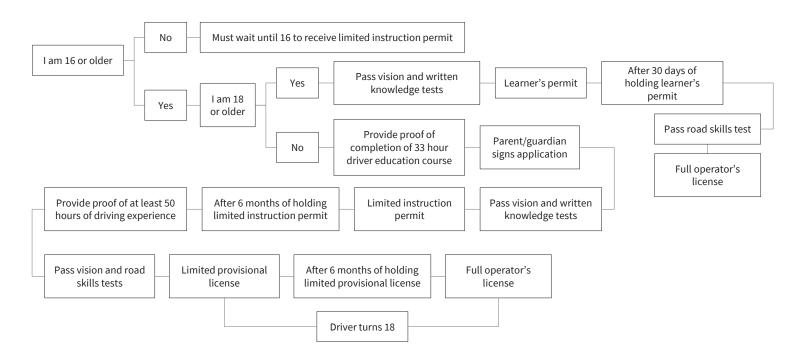

n of current state requirements please follow-up with the individual state licensing agency.

#### S1: Alabama



## S2: Alaska



# S3: Arkansas



## S4: Arizona



### S5: California





#### S7: Connecticut



## S8: Delaware







## S11: Hawai'i



### S12: Idaho





## S14: Indiana



#### S15: Iowa



### S16: Kansas



# S17: Kentucky



### S18: Louisiana





# S20: Maryland



### S21: Massachusetts



# S22: Michigan



### S23: Minnesota



# S24: Mississippi



## S25: Missouri



### S26: Montana



### S27: Nebraska



### S28: Nevada



# S29: New Hampshire



# S30: New Jersey



### S31: New Mexico



### S32: New York



# S33: North Carolina



## S34: North Dakota



## S35: Ohio



# S36: Oklahoma



### S37: Oregon



# S38: Pennsylvania



# S39: Rhode Island



## S40: South Carolina



#### S41: South Dakota



#### S42: Tennessee



#### S43: Texas



#### S44: Utah



#### S45: Vermont



# S46: Virginia



## S47: Washington



## S48: West Virginia



#### S49: Wisconsin



## S50: Wyoming