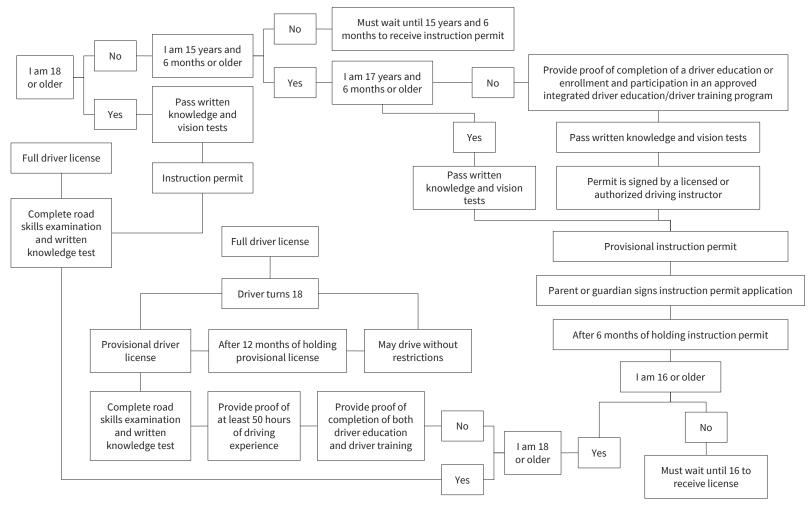

#### State by State Process to Obtain a Driver's License

\*These figures were created based on the best publicly available data as of 2022, and should not be used to guide drivers in current state practices as these requirements may have changed since 2022. For any clarification of current state requirements please follow-up with the individual state licensing agency.

#### S1: Alabama



## S2: Alaska



# S3: Arkansas



## S4: Arizona



### S5: California





#### S7: Connecticut



## S8: Delaware







## S11: Hawai'i



### S12: Idaho





## S14: Indiana



#### S15: Iowa



### S16: Kansas



# S17: Kentucky



### S18: Louisiana





# S20: Maryland



### S21: Massachusetts



# S22: Michigan



### S23: Minnesota



# S24: Mississippi



## S25: Missouri



### S26: Montana



### S27: Nebraska



### S28: Nevada



# S29: New Hampshire



# S30: New Jersey



### S31: New Mexico



### S32: New York



# S33: North Carolina



## S34: North Dakota



## S35: Ohio



# S36: Oklahoma



### S37: Oregon



# S38: Pennsylvania



# S39: Rhode Island



## S40: South Carolina



#### S41: South Dakota



#### S42: Tennessee



#### S43: Texas



#### S44: Utah



#### S45: Vermont



# S46: Virginia



## S47: Washington



## S48: Wes