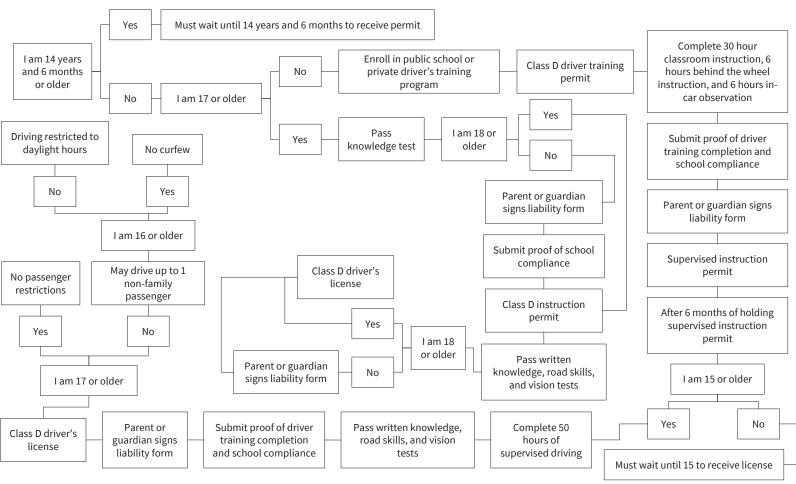

#### State by State Process to Obtain a Driver's License

\*These figures were created based on the best publicly available data as of 2022, and should not be used to guide drivers in current state practices as these requirements may have changed since 2022. For any clarification of current state requirements please follow-up with the individual state licensing agency.