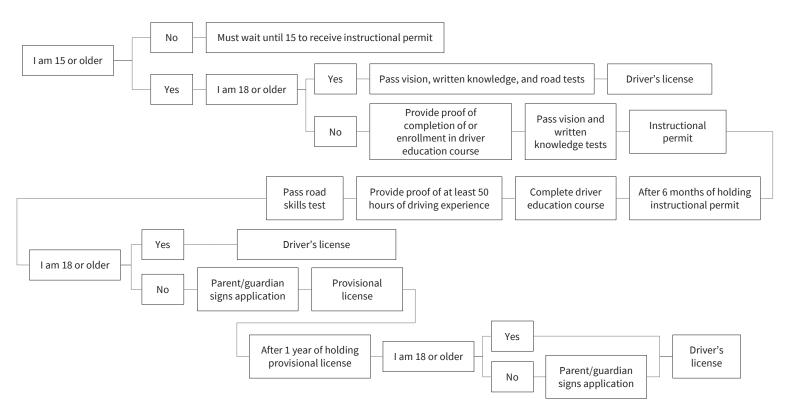

icly available data as of 2022, and should not be used to guide drivers in current state practices as these requirements may have changed since 2022. For any clarification of current state requirements please follow-up with the individual state licensing agency.

#### S1: Alabama



## S2: Alaska



# S3: Arkansas



## S4: Arizona



### S5: California





#### S7: Connecticut



## S8: Delaware







## S11: Hawai'i



### S12: Idaho





## S14: Indiana



#### S15: Iowa



### S16: Kansas



# S17: Kentucky



### S18: Louisiana





# S20: Maryland



### S21: Massachusetts



# S22: Michigan



### S23: Minnesota



# S24: Mississippi



## S25: Missouri



### S26: Montana



### S27: Nebraska



### S28: Nevada



# S29: New Hampshire



# S30: New Jersey



### S31: New Mexico



### S32: New York



# S33: North Carolina



## S34: North Dakota



## S35: Ohio



# S36: Oklahoma



### S37: Oregon



# S38: Pennsylvania



# S39: Rhode Island



## S40: South Carolina



#### S41: South Dakota



#### S42: Tennessee



#### S43: Texas



#### S44: Utah



#### S45: Vermont



# S46: Virginia



## S47: Washington



## S48: West Virginia



#### S49: Wisconsin



## S50: Wyoming