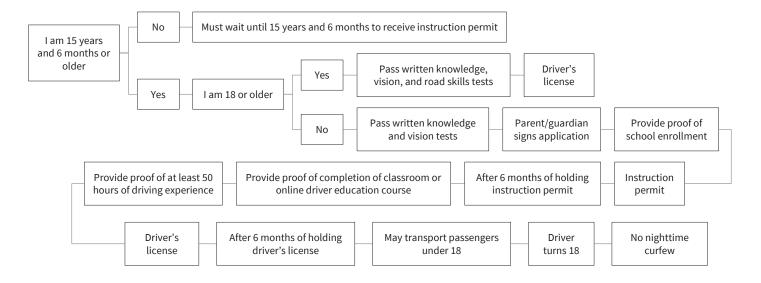

river's License

\*These figures were created based on the best publicly available data as of 2022, and should not be used to guide drivers in current state practices as these requirements may have changed since 2022. For any clarification of current state requirements please follow-up with the individual state licensing agency.

#### S1: Alabama



## S2: Alaska



# S3: Arkansas



## S4: Arizona



### S5: California





#### S7: Connecticut



## S8: Delaware







## S11: Hawai'i



### S12: Idaho





## S14: Indiana



#### S15: Iowa



### S16: Kansas



# S17: Kentucky



### S18: Louisiana





# S20: Maryland



### S21: Massachusetts



# S22: Michigan



### S23: Minnesota



# S24: Mississippi



## S25: Missouri



### S26: Montana



### S27: Nebraska



### S28: Nevada



# S29: New Hampshire



# S30: New Jersey



### S31: New Mexico



### S32: New York



# S33: North Carolina



## S34: North Dakota



## S35: Ohio



# S36: Oklahoma



### S37: Oregon



# S38: Pennsylvania



# S39: Rhode Island



## S40: South Carolina



#### S41: South Dakota



#### S42: Tennessee



#### S43: Texas



#### S44: Utah



#### S45: Vermont



# S46: Virginia



## S47: Washington



## S48: West Virginia



#### S49: Wisconsin



## S50: Wyoming