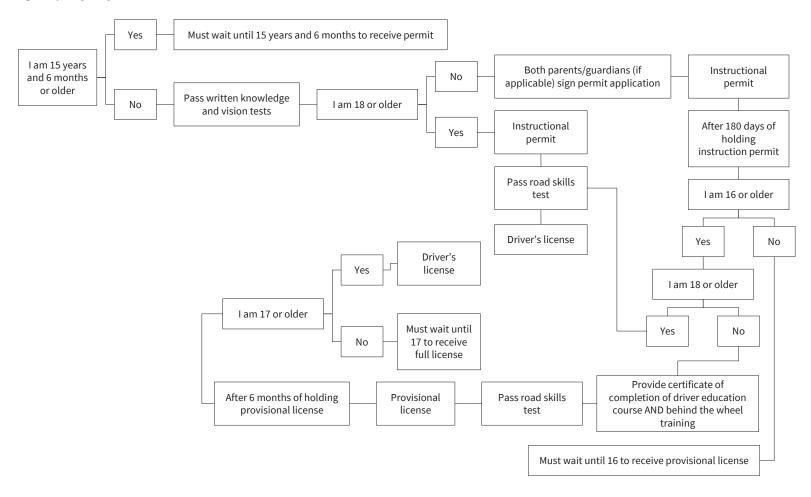

#### State by State Process to Obtain a Driver's License

\*These figures were created based on the best publicly available data as of 2022, and should not be used to guide drivers in current state practices as these requirements may have changed since 2022. For any clarification of current state requirements please follow-up with the individual state licensing agency.