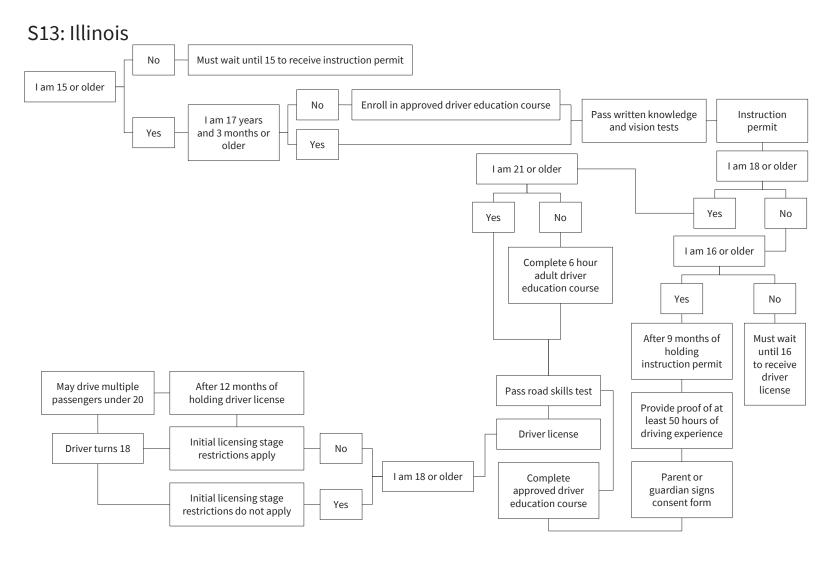

#### State by State Process to Obtain a Driver's License

\*These figures were created based on the best publicly available data as of 2022, and should not be used to guide drivers in current state practices as these requirements may have changed since 2022. For any clarification of current state requirements please follow-up with the individual state licensing agency.

#### S1: Alabama



## S2: Alaska



# S3: Arkansas



## S4: Arizona



### S5: California





#### S7: Connecticut



## S8: Delaware







## S11: Hawai'i



### S12: Idaho





## S14: Indiana



#### S15: Iowa



### S16: Kansas



# S17: Kentucky



### S18: Louisiana





# S20: Maryland



### S21: Massachusetts



# S22: Michigan



### S23: Minnesota



# S24: Mississippi



## S25: Missouri



### S26: Montana



### S27: Nebraska



### S28: Nevada



# S29: New Hampshire



# S30: New Jersey



### S31: New Mexico



### S32: New York



# S33: North Carolina



## S34: North Dakota



## S35: Ohio



# S36: Oklahoma



### S37: Oregon



# S38: Pennsylvania



# S39: Rhode Island



## S40: South Carolina



#### S41: South Dakota



#### S42: Tennessee



#### S43: Texas



#### S44: Utah



#### S45: Vermont



# S46: Virginia



## S47: Washington



## S48: West Virginia



#### S49: Wisconsin



## S50: Wyoming