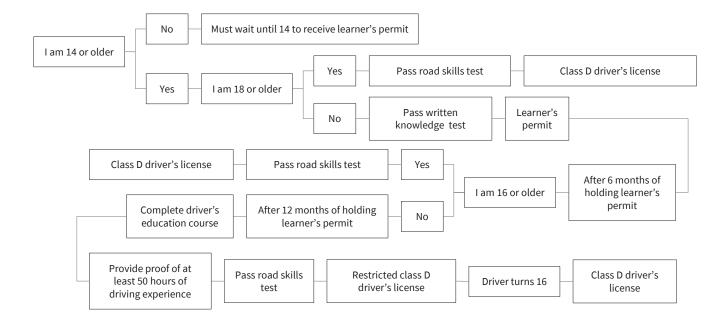

s in current state practices as these requirements may have changed since 2022. For any clarification of current state requirements please follow-up with the individual state licensing agency.

#### S1: Alabama



## S2: Alaska



# S3: Arkansas



## S4: Arizona



### S5: California





#### S7: Connecticut



## S8: Delaware







## S11: Hawai'i



### S12: Idaho





## S14: Indiana



#### S15: Iowa



### S16: Kansas



# S17: Kentucky



### S18: Louisiana





# S20: Maryland



### S21: Massachusetts



# S22: Michigan



### S23: Minnesota



# S24: Mississippi



## S25: Missouri



### S26: Montana



### S27: Nebraska



### S28: Nevada



# S29: New Hampshire



# S30: New Jersey



### S31: New Mexico



### S32: New York



# S33: North Carolina



## S34: North Dakota



## S35: Ohio



# S36: Oklahoma



### S37: Oregon



# S38: Pennsylvania



# S39: Rhode Island



## S40: South Carolina



#### S41: South Dakota



#### S42: Tennessee



#### S43: Texas



#### S44: Utah



#### S45: Vermont



# S46: Virginia



## S47: Washington



## S48: West Virginia



#### S49: Wisconsin



## S50: Wyoming