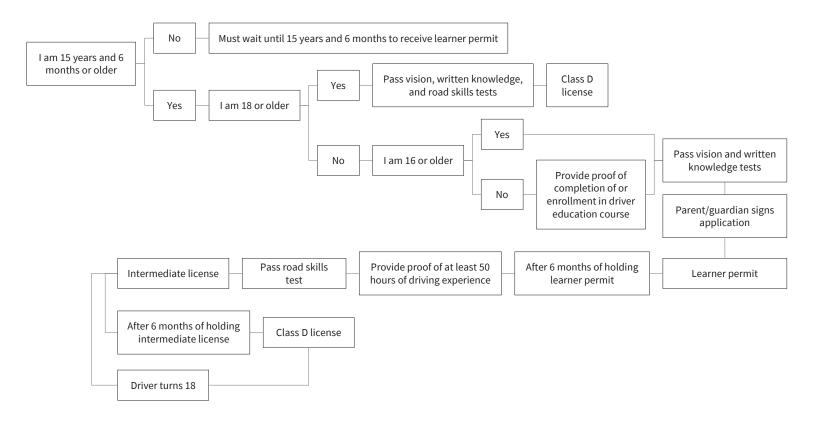

se requirements may have changed since 2022. For any clarification of current state requirements please follow-up with the individual state licensing agency.

#### S1: Alabama



## S2: Alaska



# S3: Arkansas



## S4: Arizona



### S5: California





#### S7: Connecticut



## S8: Delaware







## S11: Hawai'i



### S12: Idaho





## S14: Indiana



#### S15: Iowa



### S16: Kansas



# S17: Kentucky



### S18: Louisiana





# S20: Maryland



### S21: Massachusetts



# S22: Michigan



### S23: Minnesota



# S24: Mississippi



## S25: Missouri



### S26: Montana



### S27: Nebraska



### S28: Nevada



# S29: New Hampshire



# S30: New Jersey



### S31: New Mexico



### S32: New York



# S33: North Carolina



## S34: North Dakota



## S35: Ohio



# S36: Oklahoma



### S37: Oregon



# S38: Pennsylvania



# S39: Rhode Island



## S40: South Carolina



#### S41: South Dakota



#### S42: Tennessee



#### S43: Texas



#### S44: Utah



#### S45: Vermont



# S46: Virginia



## S47: Washington



## S48: West Virginia



#### S49: Wisconsin



## S50: Wyoming