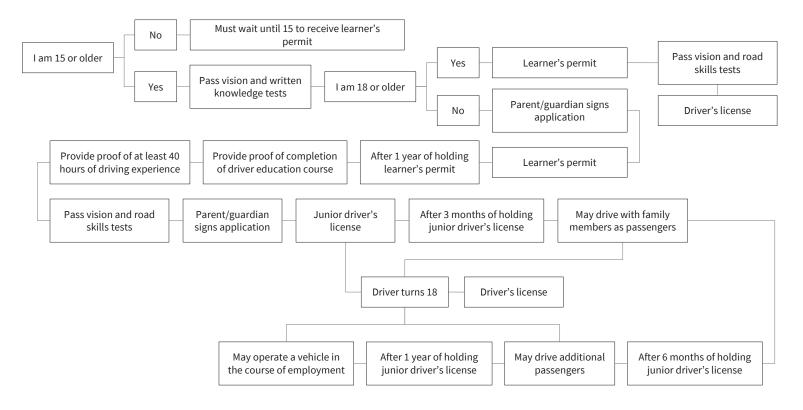

S3: Arkansas



## S4: Arizona



### S5: California





#### S7: Connecticut



## S8: Delaware







## S11: Hawai'i



### S12: Idaho





## S14: Indiana



#### S15: Iowa



### S16: Kansas



# S17: Kentucky



### S18: Louisiana





# S20: Maryland



### S21: Massachusetts



# S22: Michigan



### S23: Minnesota



# S24: Mississippi



## S25: Missouri



### S26: Montana



### S27: Nebraska



### S28: Nevada



# S29: New Hampshire



# S30: New Jersey



### S31: New Mexico



### S32: New York



# S33: North Carolina



## S34: North Dakota



## S35: Ohio



# S36: Oklahoma



### S37: Oregon



# S38: Pennsylvania



# S39: Rhode Island



## S40: South Carolina



#### S41: South Dakota



#### S42: Tennessee



#### S43: Texas



#### S44: Utah



#### S45: Vermont



# S46: Virginia



## S47: Washington



## S48: West Virginia



#### S49: Wisconsin



## S50: Wyoming