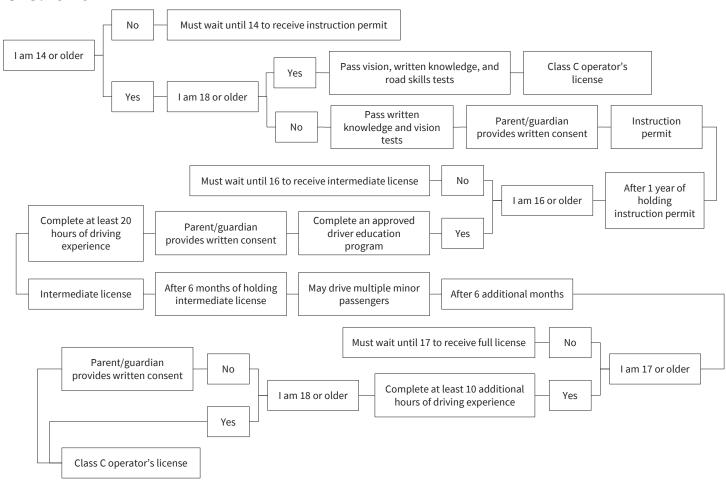

#### State by State Process to Obtain a Driver's License

\*These figures were created based on the best publicly available data as of 2022, and should not be used to guide drivers in current state practices as these requirements may have changed since 2022. For any clarification of current state requirements please follow-up with the individual state licensing agency.

#### S1: Alabama



## S2: Alaska



# S3: Arkansas



## S4: Arizona



### S5: California





#### S7: Connecticut



## S8: Delaware







## S11: Hawai'i



### S12: Idaho





## S14: Indiana



#### S15: Iowa



### S16: Kansas



# S17: Kentucky



### S18: Louisiana





# S20: Maryland



### S21: Massachusetts



# S22: Michigan



### S23: Minnesota



# S24: Mississippi



## S25: Missouri



### S26: Montana



### S27: Nebraska



### S28: Nevada



# S29: New Hampshire



# S30: New Jersey



### S31: New Mexico



### S32: New York



# S33: North Carolina



## S34: North Dakota



## S35: Ohio



# S36: Oklahoma



### S37: Oregon



# S38: Pennsylvania



# S39: Rhode Island



## S40: South Carolina



#### S41: South Dakota



#### S42: Tennessee



#### S43: Texas



#### S44: Utah



#### S45: Vermont



# S46: Virginia



## S47: Washington



## S48: West Virginia



#### S49: Wisconsin



## S50: Wyoming