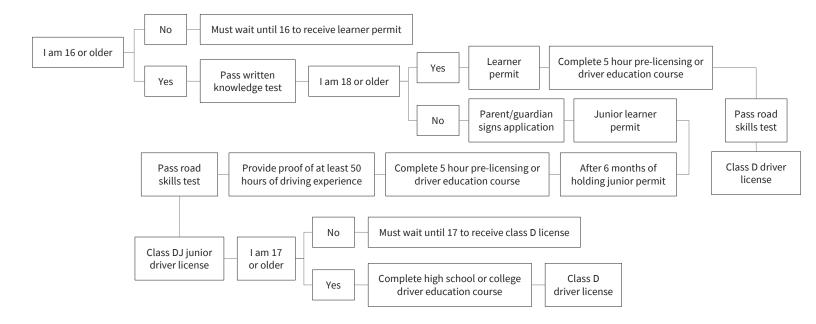

s of 2022, and should not be used to guide drivers in current state practices as these requirements may have changed since 2022. For any clarification of current state requirements please follow-up with the individual state licensing agency.

#### S1: Alabama



## S2: Alaska



# S3: Arkansas



## S4: Arizona



### S5: California





#### S7: Connecticut



## S8: Delaware







## S11: Hawai'i



### S12: Idaho





## S14: Indiana



#### S15: Iowa



### S16: Kansas



# S17: Kentucky



### S18: Louisiana





# S20: Maryland



### S21: Massachusetts



# S22: Michigan



### S23: Minnesota



# S24: Mississippi



## S25: Missouri



### S26: Montana



### S27: Nebraska



### S28: Nevada



# S29: New Hampshire



# S30: New Jersey



### S31: New Mexico



### S32: New York



# S33: North Carolina



## S34: North Dakota



## S35: Ohio



# S36: Oklahoma



### S37: Oregon



# S38: Pennsylvania



# S39: Rhode Island



## S40: South Carolina



#### S41: South Dakota



#### S42: Tennessee



#### S43: Texas



#### S44: Utah



#### S45: Vermont



# S46: Virginia



## S47: Washington



## S48: West Virginia



#### S49: Wisconsin



## S50: Wyoming