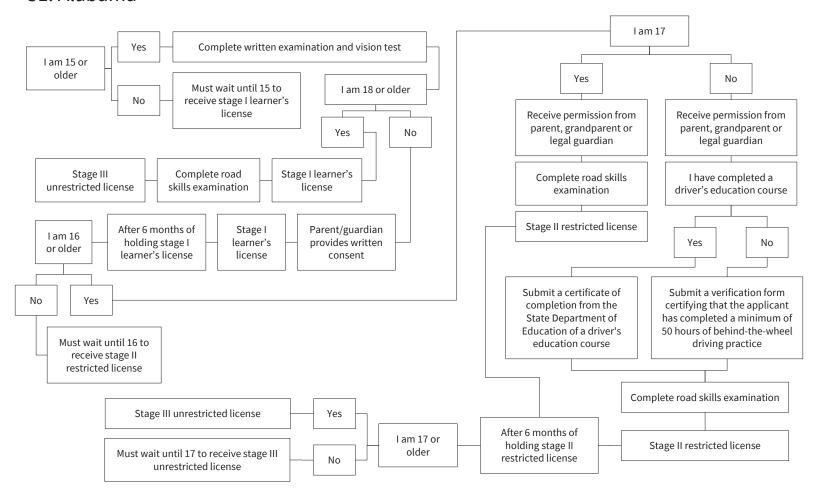

#### State by State Process to Obtain a Driver's License

\*These figures were created based on the best publicly available data as of 2022, and should not be used to guide drivers in current state practices as these requirements may have changed since 2022. For any clarification of current state requirements please follow-up with the individual state licensing agency.

#### S1: Alabama



## S2: Alaska



# S3: Arkansas



## S4: Arizona



### S5: California





#### S7: Connecticut



## S8: Delaware







## S11: Hawai'i



### S12: Idaho





## S14: Indiana



#### S15: Iowa



### S16: Kansas



# S17: Kentucky



### S18: Louisiana





# S20: Maryland



### S21: Massachusetts



# S22: Michigan



### S23: Minnesota



# S24: Mississippi



## S25: Missouri



### S26: Montana



### S27: Nebraska



### S28: Nevada



# S29: New Hampshire



# S30: New Jersey



### S31: New Mexico



### S32: New York



# S33: North Carolina



## S34: North Dakota



## S35: Ohio



# S36: Oklahoma



### S37: Oregon



# S38: Pennsylvania



# S39: Rhode Island



## S40: South Carolina



#### S41: South Dakota



#### S42: Tennessee



#### S43: Texas



#### S44: Utah