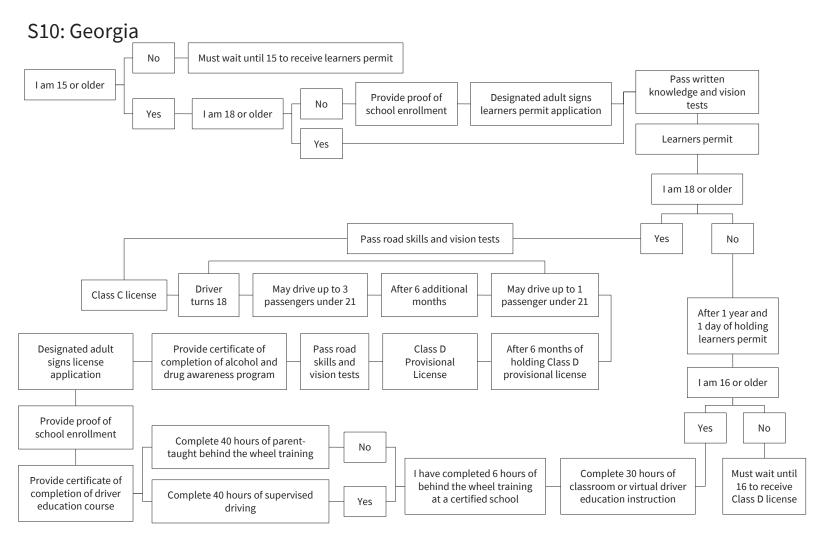

#### State by State Process to Obtain a Driver's License

\*These figures were created based on the best publicly available data as of 2022, and should not be used to guide drivers in current state practices as these requirements may have changed since 2022. For any clarification of current state requirements please follow-up with the individual state licensing agency.