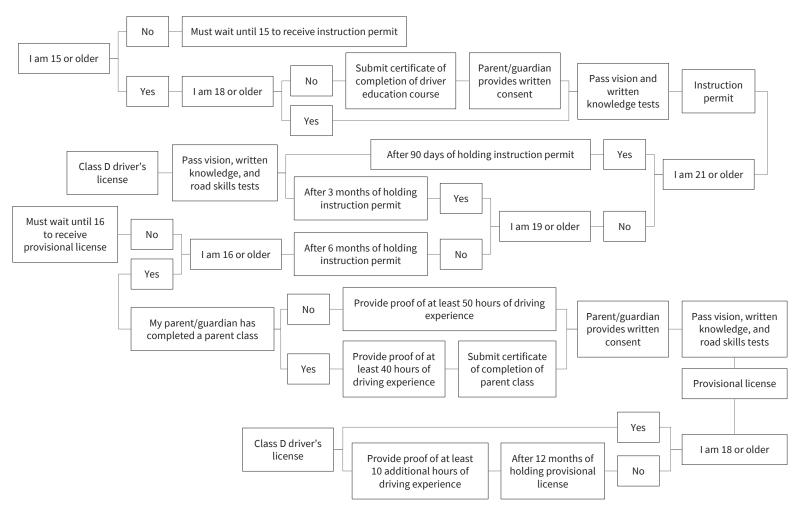

#### State by State Process to Obtain a Driver's License

\*These figures were created based on the best publicly available data as of 2022, and should not be used to guide drivers in current state practices as these requirements may have changed since 2022. For any clarification of current state requirements please follow-up with the individual state licensing agency.

#### S1: Alabama



## S2: Alaska



# S3: Arkansas



## S4: Arizona



### S5: California





#### S7: Connecticut



## S8: Delaware







## S11: Hawai'i



### S12: Idaho





## S14: Indiana



#### S15: Iowa



### S16: Kansas



# S17: Kentucky



### S18: Louisiana





# S20: Maryland



### S21: Massachusetts



# S22: Michigan



### S23: Minnesota



# S24: Mississippi



## S25: Missouri



### S26: Montana



### S27: Nebraska



### S28: Nevada



# S29: New Hampshire



# S30: New Jersey



### S31: New Mexico



### S32: New York



# S33: North Carolina



## S34: North Dakota



## S35: Ohio



# S36: Oklahoma



### S37: Oregon



# S38: Pennsylvania



# S39: Rhode Island



## S40: South Carolina



#### S41: South Dakota



#### S42: Tennessee



#### S43: Texas



#### S44: Utah



#### S45: Vermont



# S46: Virginia



## S47: Washington



## S48: West Virginia



#### S49: Wisconsin



## S50: Wyoming