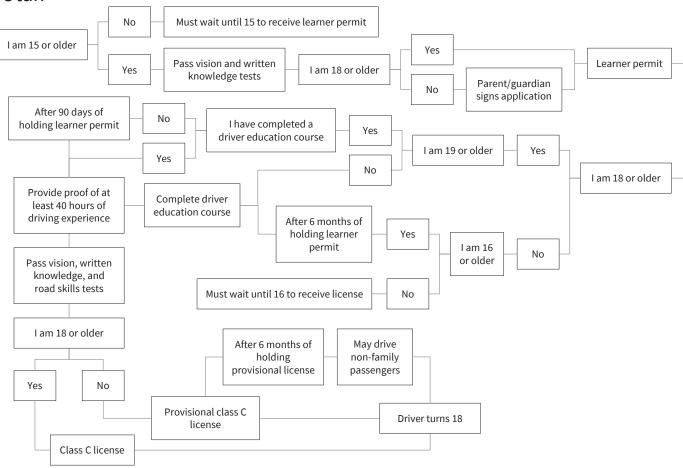

## S2: Alaska



# S3: Arkansas



## S4: Arizona



### S5: California





#### S7: Connecticut



## S8: Delaware







## S11: Hawai'i



### S12: Idaho





## S14: Indiana



#### S15: Iowa



### S16: Kansas



# S17: Kentucky



### S18: Louisiana





# S20: Maryland



### S21: Massachusetts



# S22: Michigan



### S23: Minnesota



# S24: Mississippi



## S25: Missouri



### S26: Montana



### S27: Nebraska



### S28: Nevada



# S29: New Hampshire



# S30: New Jersey



### S31: New Mexico



### S32: New York



# S33: North Carolina



## S34: North Dakota



## S35: Ohio



# S36: Oklahoma



### S37: Oregon



# S38: Pennsylvania



# S39: Rhode Island



## S40: South Carolina



#### S41: South Dakota



#### S42: Tennessee



#### S43: Texas



#### S44: Utah



#### S45: Vermont



# S46: Virginia



## S47: Washington



## S48: West Virginia



#### S49: Wisconsin



## S50: Wyoming