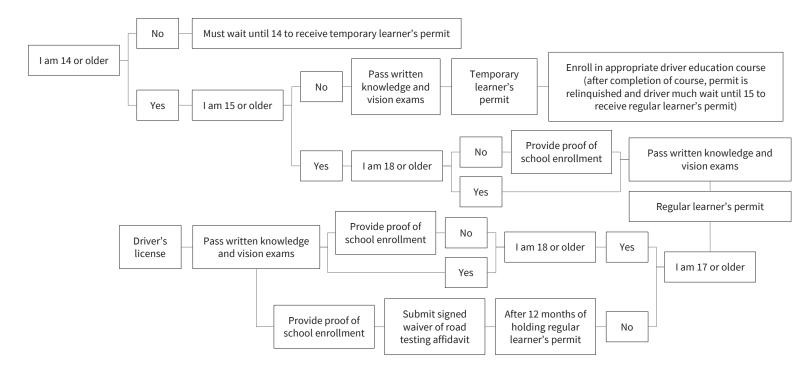

#### State by State Process to Obtain a Driver's License

\*These figures were created based on the best publicly available data as of 2022, and should not be used to guide drivers in current state practices as these requirements may have changed since 2022. For any clarification of current state requirements please follow-up with the individual state licensing agency.

#### S1: Alabama



## S2: Alaska



# S3: Arkansas



## S4: Arizona



### S5: California





#### S7: Connecticut



## S8: Delaware







## S11: Hawai'i



### S12: Idaho





## S14: Indiana



#### S15: Iowa



### S16: Kansas



# S17: Kentucky



### S18: Louisiana





# S20: Maryland



### S21: Massachusetts



# S22: Michigan



### S23: Minnesota



# S24: Mississippi



## S25: Missouri



### S26: Montana



### S27: Nebraska



### S28: Nevada



# S29: New Hampshire



# S30: New Jersey



### S31: New Mexico



### S32: New York



# S33: North Carolina



## S34: North Dakota



## S35: Ohio



# S36: Oklahoma



### S37: Oregon



# S38: Pennsylvania



# S39: Rhode Island



## S40: South Carolina



#### S41: South Dakota



#### S42: Tennessee



#### S43: Texas



#### S44: Utah



#### S45: Vermont



# S46: Virginia



## S47: Washington



## S48: West Virginia



#### S49: Wisconsin



## S50: Wyoming