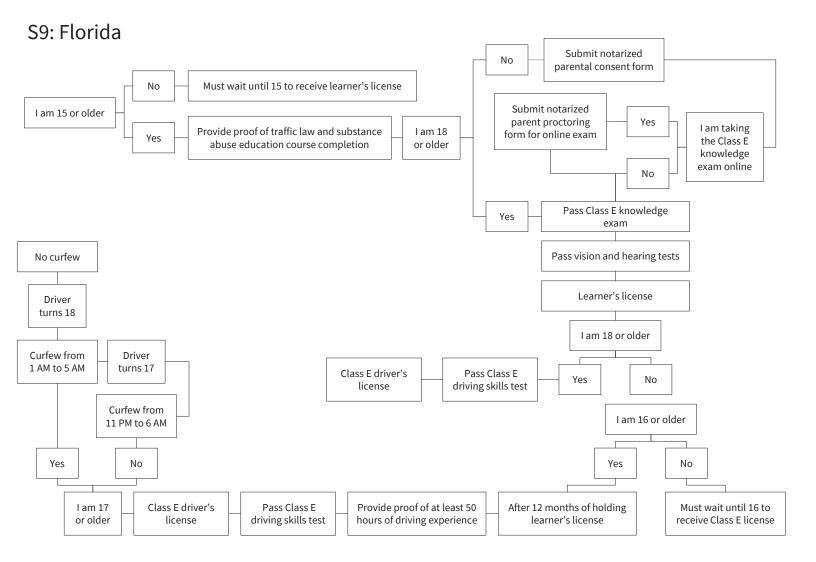

#### State by State Process to Obtain a Driver's License

\*These figures were created based on the best publicly available data as of 2022, and should not be used to guide drivers in current state practices as these requirements may have changed since 2022. For any clarification of current state requirements please follow-up with the individual state licensing agency.