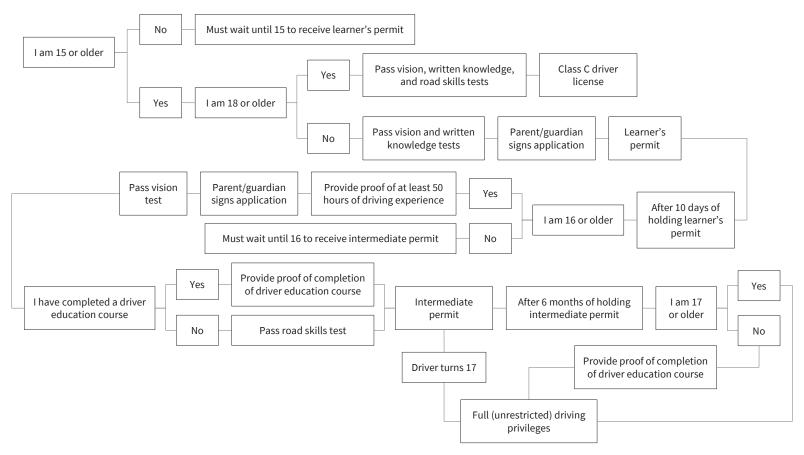

S11: Hawai'i



### S12: Idaho





## S14: Indiana



#### S15: Iowa



### S16: Kansas



# S17: Kentucky



### S18: Louisiana





# S20: Maryland



### S21: Massachusetts



# S22: Michigan



### S23: Minnesota



# S24: Mississippi



## S25: Missouri



### S26: Montana



### S27: Nebraska



### S28: Nevada



# S29: New Hampshire



# S30: New Jersey



### S31: New Mexico



### S32: New York



# S33: North Carolina



## S34: North Dakota



## S35: Ohio



# S36: Oklahoma



### S37: Oregon



# S38: Pennsylvania



# S39: Rhode Island



## S40: South Carolina



#### S41: South Dakota



#### S42: Tennessee



#### S43: Texas



#### S44: Utah



#### S45: Vermont



# S46: Virginia



## S47: Washington



## S48: West Virginia



#### S49: Wisconsin



## S50: Wyoming