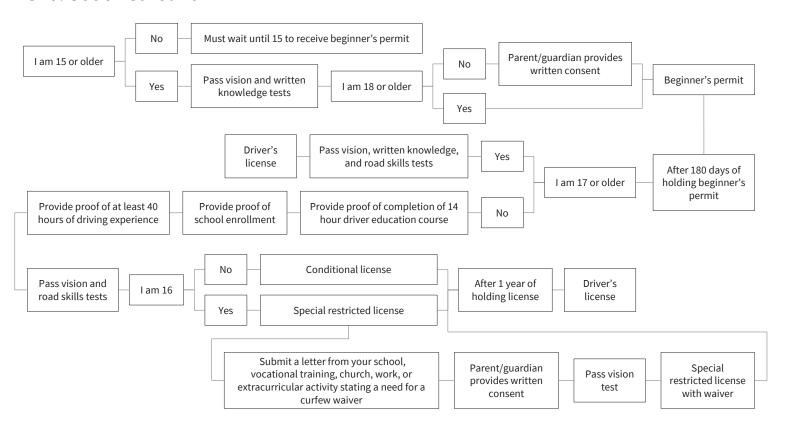

ments please follow-up with the individual state licensing agency.

#### S1: Alabama



## S2: Alaska



# S3: Arkansas



## S4: Arizona



### S5: California





#### S7: Connecticut



## S8: Delaware







## S11: Hawai'i



### S12: Idaho





## S14: Indiana



#### S15: Iowa



### S16: Kansas



# S17: Kentucky



### S18: Louisiana





# S20: Maryland



### S21: Massachusetts



# S22: Michigan



### S23: Minnesota



# S24: Mississippi



## S25: Missouri



### S26: Montana



### S27: Nebraska



### S28: Nevada



# S29: New Hampshire



# S30: New Jersey



### S31: New Mexico



### S32: New York



# S33: North Carolina



## S34: North Dakota



## S35: Ohio



# S36: Oklahoma



### S37: Oregon



# S38: Pennsylvania



# S39: Rhode Island



## S40: South Carolina



#### S41: South Dakota



#### S42: Tennessee



#### S43: Texas



#### S44: Utah



#### S45: Vermont



# S46: Virginia



## S47: Washington



## S48: West Virginia



#### S49: Wisconsin



## S50: Wyoming