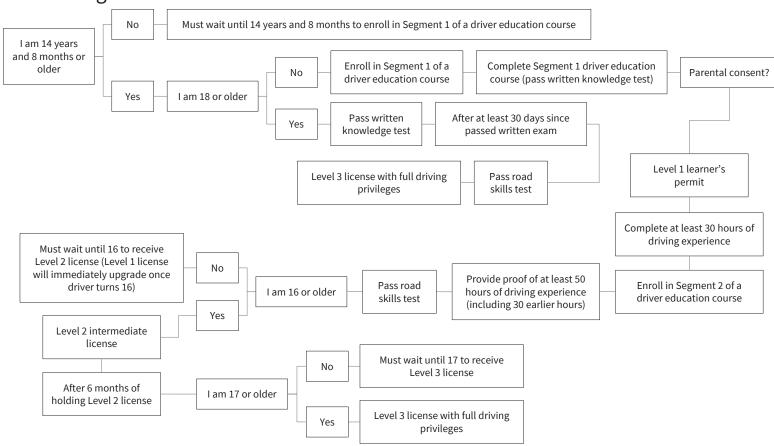

#### State by State Process to Obtain a Driver's License

\*These figures were created based on the best publicly available data as of 2022, and should not be used to guide drivers in current state practices as these requirements may have changed since 2022. For any clarification of current state requirements please follow-up with the individual state licensing agency.

#### S1: Alabama



## S2: Alaska



# S3: Arkansas



## S4: Arizona



### S5: California





#### S7: Connecticut



## S8: Delaware







## S11: Hawai'i



### S12: Idaho





## S14: Indiana



#### S15: Iowa



### S16: Kansas



# S17: Kentucky



### S18: Louisiana





# S20: Maryland



### S21: Massachusetts



# S22: Michigan



### S23: Minnesota



# S24: Mississippi



## S25: Missouri



### S26: Montana



### S27: Nebraska



### S28: Nevada



# S29: New Hampshire



# S30: New Jersey



### S31: New Mexico



### S32: New York



# S33: North Carolina



## S34: North Dakota



## S35: Ohio



# S36: Oklahoma



### S37: Oregon



# S38: Pennsylvania



# S39: Rhode Island



## S40: South Carolina



#### S41: South Dakota



#### S42: Tennessee



#### S43: Texas



#### S44: Utah



#### S45: Vermont



# S46: Virginia



## S47: Washington



## S48: West Virginia



#### S49: Wisconsin



## S50: Wyoming