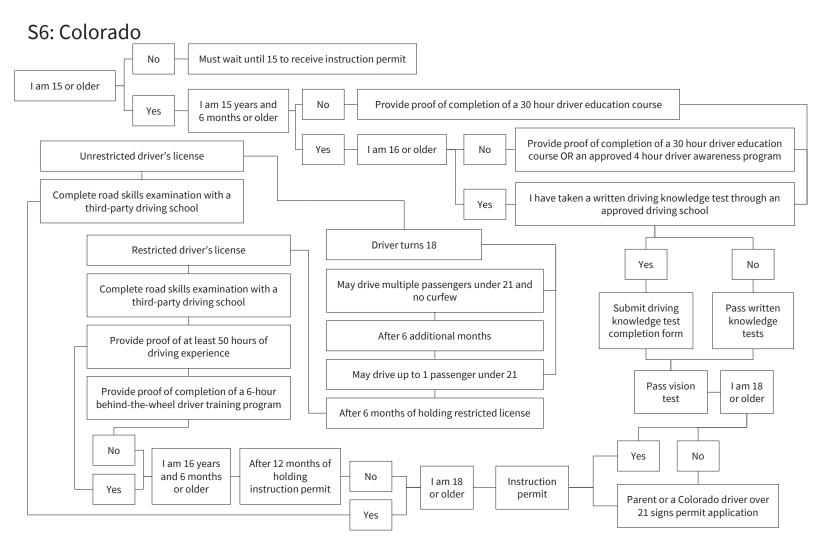

#### State by State Process to Obtain a Driver's License

\*These figures were created based on the best publicly available data as of 2022, and should not be used to guide drivers in current state practices as these requirements may have changed since 2022. For any clarification of current state requirements please follow-up with the individual state licensing agency.