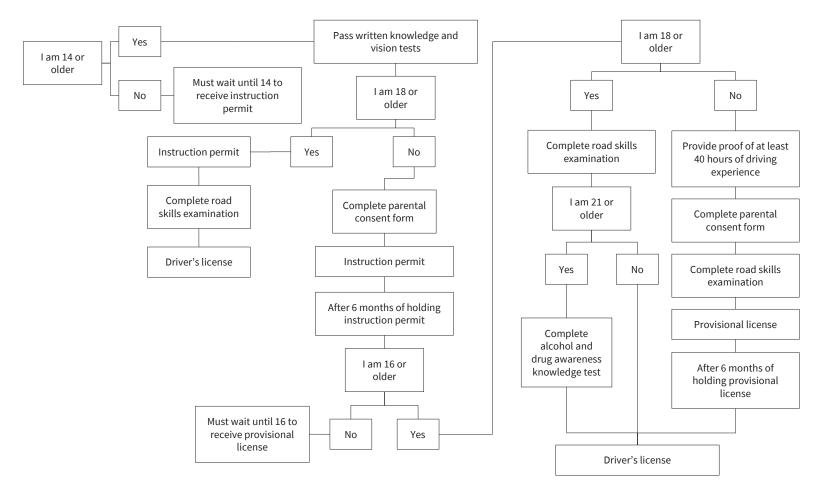

#### State by State Process to Obtain a Driver's License

\*These figures were created based on the best publicly available data as of 2022, and should not be used to guide drivers in current state practices as these requirements may have changed since 2022. For any clarification of current state requirements please follow-up with the individual state licensing agency.

#### S1: Alabama



## S2: Alaska



# S3: Arkansas



## S4: Arizona



### S5: California





#### S7: Connecticut



## S8: Delaware







## S11: Hawai'i



### S12: Idaho





## S14: Indiana



#### S15: Iowa



### S16: Kansas



# S17: Kentucky



### S18: Louisiana





# S20: Maryland



### S21: Massachusetts



# S22: Michigan



### S23: Minnesota



# S24: Mississippi



## S25: Missouri



### S26: Montana



### S27: Nebraska



### S28: Nevada



# S29: New Hampshire



# S30: New Jersey



### S31: New Mexico



### S32: New York



# S33: North Carolina



## S34: North Dakota



## S35: Ohio



# S36: Oklahoma



### S37: Oregon



# S38: Pennsylvania



# S39: Rhode Island



## S40: South Carolina



#### S41: South Dakota



#### S42: Tennessee



#### S43: Texas



#### S44: Utah



#### S45: Vermo