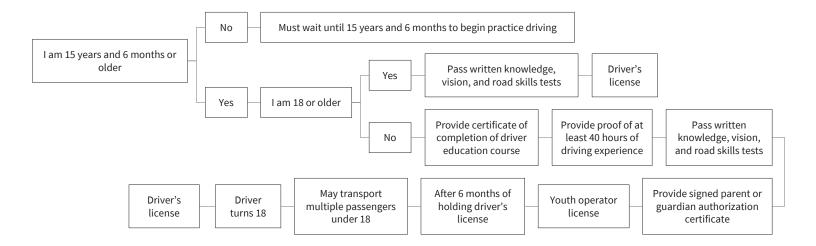

figures were created based on the best publicly available data as of 2022, and should not be used to guide drivers in current state practices as these requirements may have changed since 2022. For any clarification of current state requirements please follow-up with the individual state licensing agency.

#### S1: Alabama



## S2: Alaska



# S3: Arkansas



## S4: Arizona



### S5: California





#### S7: Connecticut



## S8: Delaware







## S11: Hawai'i



### S12: Idaho





## S14: Indiana



#### S15: Iowa



### S16: Kansas



# S17: Kentucky



### S18: Louisiana





# S20: Maryland



### S21: Massachusetts



# S22: Michigan



### S23: Minnesota



# S24: Mississippi



## S25: Missouri



### S26: Montana



### S27: Nebraska



### S28: Nevada



# S29: New Hampshire



# S30: New Jersey



### S31: New Mexico



### S32: New York



# S33: North Carolina



## S34: North Dakota



## S35: Ohio



# S36: Oklahoma



### S37: Oregon



# S38: Pennsylvania



# S39: Rhode Island



## S40: South Carolina



#### S41: South Dakota



#### S42: Tennessee



#### S43: Texas



#### S44: Utah



#### S45: Vermont



# S46: Virginia



## S47: Washington



## S48: West Virginia



#### S49: Wisconsin



## S50: Wyoming