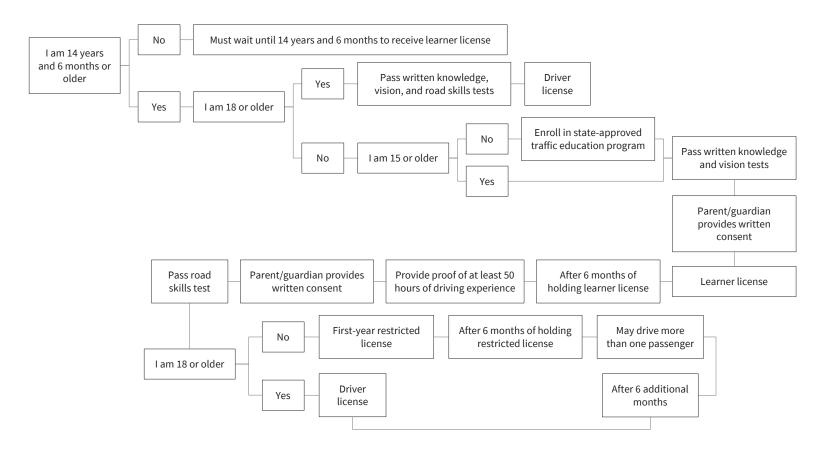

### State by State Process to Obtain a Driver's License

\*These figures were created based on the best publicly available data as of 2022, and should not be used to guide drivers in current state practices as these requirements may have changed since 2022. For any clarification of current state requirements please follow-up with the individual state licensing agency.

#### S1: Alabama



## S2: Alaska



# S3: Arkansas



## S4: Arizona



### S5: California





#### S7: Connecticut



## S8: Delaware







## S11: Hawai'i



### S12: Idaho





## S14: Indiana



#### S15: Iowa



### S16: Kansas



# S17: Kentucky



### S18: Louisiana





# S20: Maryland



### S21: Massachusetts



# S22: Michigan



### S23: Minnesota



# S24: Mississippi



## S25: Missouri



### S26: Montana



### S27: Nebraska



### S28: Nevada



# S29: New Hampshire



# S30: New Jersey



### S31: New Mexico



### S32: New York



# S33: North Carolina



## S34: North Dakota



## S35: Ohio



# S36: Oklahoma



### S37: Oregon



# S38: Pennsylvania



# S39: Rhode Island



## S40: South Carolina



#### S41: South Dakota



#### S42: Tennessee



#### S43: Texas



#### S44: Utah



#### S45: Vermont



# S46: Virginia



## S47: Washington



## S48: West Virginia



#### S49: Wisconsin



## S50: Wyoming