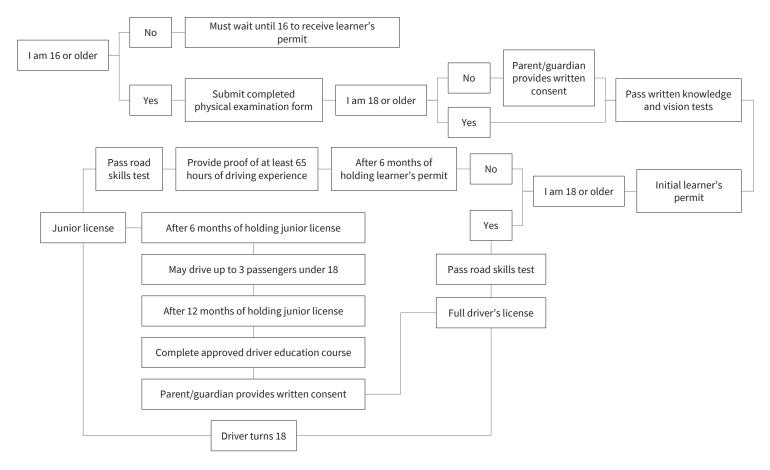

2. For any clarification of current state requirements please follow-up with the individual state licensing agency.

#### S1: Alabama



## S2: Alaska



# S3: Arkansas



## S4: Arizona



### S5: California





#### S7: Connecticut



## S8: Delaware







## S11: Hawai'i



### S12: Idaho





## S14: Indiana



#### S15: Iowa



### S16: Kansas



# S17: Kentucky



### S18: Louisiana





# S20: Maryland



### S21: Massachusetts



# S22: Michigan



### S23: Minnesota



# S24: Mississippi



## S25: Missouri



### S26: Montana



### S27: Nebraska



### S28: Nevada



# S29: New Hampshire



# S30: New Jersey



### S31: New Mexico



### S32: New York



# S33: North Carolina



## S34: North Dakota



## S35: Ohio



# S36: Oklahoma



### S37: Oregon



# S38: Pennsylvania



# S39: Rhode Island



## S40: South Carolina



#### S41: South Dakota



#### S42: Tennessee



#### S43: Texas



#### S44: Utah



#### S45: Vermont



# S46: Virginia



## S47: Washington



## S48: West Virginia



#### S49: Wisconsin



## S50: Wyoming